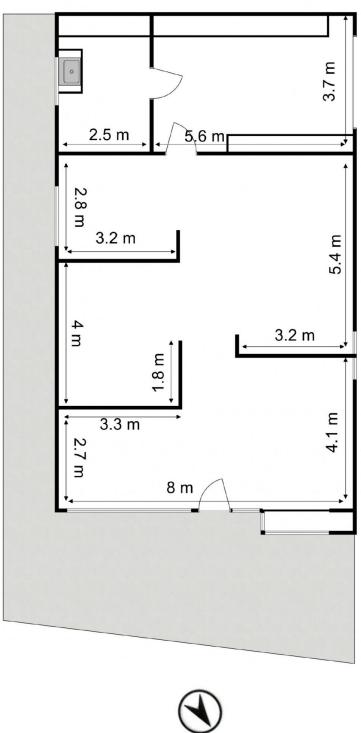

Building Size: 100 sqm

View : https://www.street.net.au/lease/nsw/new

castle-region/whitebridge/commercial/off

ices/7629901

Patrick Mitchell 02 4926 3933