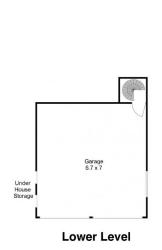

Internal access via a trendy spiral staircase to double garaging underneath.

Rear verandah and level grounds are invariably bathed in sunshine.

Many an afternoon can be spent on the front verandah enjoying the ocean views.

3 📭 1 🖺 4 🗬

Land Size: 701 sqm

View: https://www.street.net.au/sale/nsw/newcastl

e-region/charlestown/residential/house/7631

096

Andrew Walker 02 4926 3933

Site Plan

9 Kalinda Parade, Charlestown