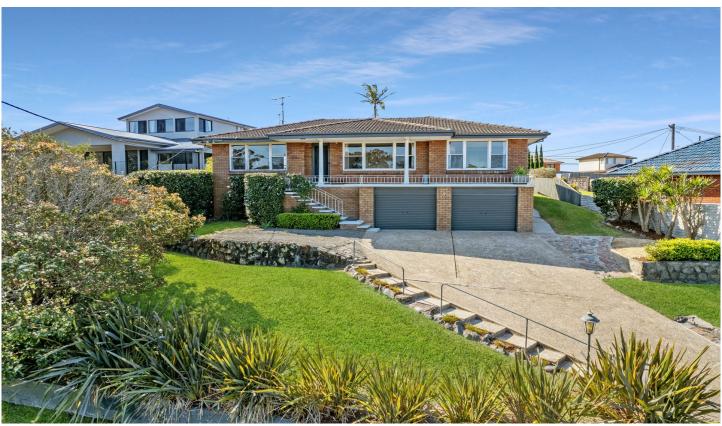

## Street Property.

## 9 Kalinda Parade Charlestown NSW

Substantial residence that enjoys an elevated position and east-north east orientation.

Ocean and bushland views from the master bedroom and living rooms.

Bedrooms and living room are of generous proportions as is the kitchen all with timber floors.

Internal access via a trendy spiral staircase to double garaging underneath.

Rear verandah and level grounds are invariably bathed in sunshine.

Many an afternoon can be spent on the front verandah enjoying the ocean views.