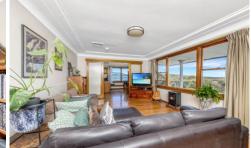

## 9 Kalinda Parade Charlestown NSW

Substantial residence that enjoys an elevated position and east-north east orientation.

Ocean and bushland views from the master bedroom and living rooms.

Bedrooms and living room are of generous proportions as is the kitchen all with timber floors.

Internal access via a trendy spiral staircase to double garaging underneath.

Rear verandah and level grounds are invariably bathed in sunshine.

Many an afternoon can be spent on the front verandah enjoying the ocean views.