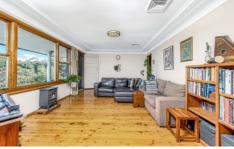

## 9 Kalinda Parade Charlestown NSW

Substantial residence that enjoys an elevated position and east-north east orientation.

Ocean and bushland views from the master bedroom and living rooms.

Bedrooms and living room are of generous proportions as is the kitchen all with timber floors.

Internal access via a trendy spiral staircase to double garaging underneath.

Rear verandah and level grounds are invariably bathed in sunshine.

Many an afternoon can be spent on the front verandah enjoying the ocean views.