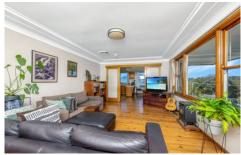

## 9 Kalinda Parade Charlestown NSW

Substantial residence that enjoys an elevated position and east-north east orientation.

Ocean and bushland views from the master bedroom and living rooms.

Bedrooms and living room are of generous proportions as is the kitchen all with timber floors.

Internal access via a trendy spiral staircase to double garaging underneath.

Rear verandah and level grounds are invariably bathed in sunshine.

Many an afternoon can be spent on the front verandah enjoying the ocean views.