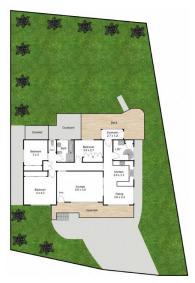

3 📭 1 🖺 4 🗬

Land Size: 701 sqm

View: https://www.street.net.au/sale/nsw/newcastl

e-region/charlestown/residential/house/7631

096

Andrew Walker 02 4926 3933

Site Plan

9 Kalinda Parade, Charlestown

Measurements are approximate and are to be used as a guide only

Street Property.