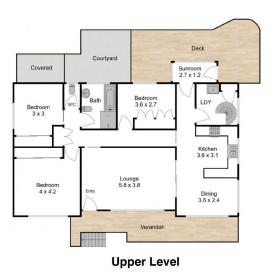

## 9 Kalinda Parade Charlestown NSW

Substantial residence that enjoys an elevated position and east-north east orientation.

Ocean and bushland views from the master bedroom and living rooms.

Bedrooms and living room are of generous proportions as is the kitchen all with timber floors.

Internal access via a trendy spiral staircase to double garaging underneath.

Rear verandah and level grounds are invariably bathed in sunshine.

Many an afternoon can be spent on the front verandah enjoying the ocean views.

A most convenient location where you can stroll to Whitebridge Village shopping, Central Leagues Club & Fernleigh Track.

The kids can walk to Charlestown East Public school, Whitebridge High & Andy Bird playing fields & netball

3 📭 1 🖺 4 🗬

Land Size: 701 sqm

View: https://www.street.net.au/sale/nsw/newcastl

e-region/charlestown/residential/house/7631

096

Andrew Walker 02 4926 3933

Site Plan

9 Kalinda Parade, Charlestown