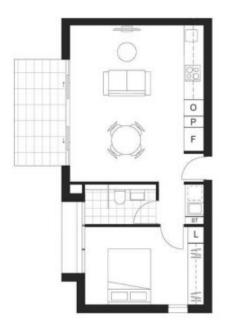

## 403/470 King Street Newcastle NSW

A unique offering to purchase an executive city apartment in the Verve Residences.

Spacious open plan living with New York Style kitchen which flows through to private deck. Centrally located to shops, restaurants, harbour and beaches. Unique stand-alone apartment with open plan living and 2.7m high ceiling.

Gourmet kitchen with stone bench top and Miele appliances.

Generous size bedroom with built-in and air conditioning. Concierge Service, private landscaped garden on level 3, 1 secure undercover car space with storage