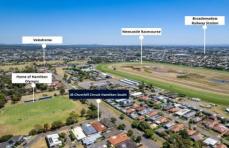

Master bedroom with ensuite whilst other bedrooms are spacious.

Ducted air conditioning and ducted vacuum systems.

Double garage with remotes and internal access to the home.

If you like football, the horse races, golf or cycling this home is the perfect home base.