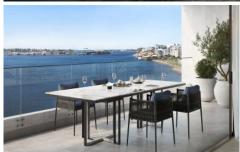

Uninterrupted direct views to the mouth of the Harbour, Nobbys, Stockton Bight to Port Stephens and beyond. Living areas, kitchen, master bedroom and verandahs all enjoy the experience and as well as the benefits of a desirable aspect.

Internal living areas have 10' ceilings and the apartment finishes include ducted air conditioning, double glazing and ventilating windows.

Integrated kitchen with refrigerator included and Miele appliances, timber flooring in living areas and a sense of space.