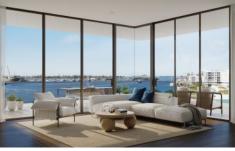

Uninterrupted direct views to the mouth of the Harbour, Nobbys, Stockton Bight to Port Stephens and beyond. Living areas, kitchen, master bedroom and verandahs all enjoy the experience and as well as the benefits of a desirable aspect.

Internal living areas have 10' ceilings and the apartment finishes include ducted air conditioning, double glazing and ventilating windows.

Integrated kitchen with refrigerator included and Miele appliances, timber flooring in living areas and a sense of space.