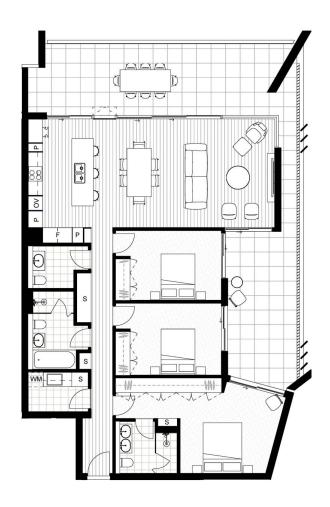

## TYPE E2

3 BED APARTMENT

201/41

301/41

INTERNAL AREA: 129 m²
EXTERNAL AREA: 52 m²

BEDROOMS: 3
BATHROOMS: 2.5

CARPARK AREA: 26 m²

501/41 601/41

ISSUE '

101/41

DISCLAIMER: The particulars are set out as a general outline for the guidance of intended purchasers and do not constitute an offer or contract. All descriptions, dimensions, references to conditions and necessary permutations for use and other details are given in good faith and are believed to be correct, but any intending purchasers should not rely on them as statements or representations of fact, but must satisfy themselves by inspection or otherwise to the correctness of each item, and where necessary seek advice. The furniture and furnishings depicted are not included with any sale and purchasers must refer to the contract for sale for the list of inclusions. The position on furniture and furnishings should not be taken to indicate the final position of power points, TV connection points and the like. Planting is indicative only, Bulkheads necessary for services are not depicted. No third party supplier of their agents has any authority to make or give any representations or warrantly in relation to this property. Images are computer generated and indicative only. Completed apartments may vary from the images shown.