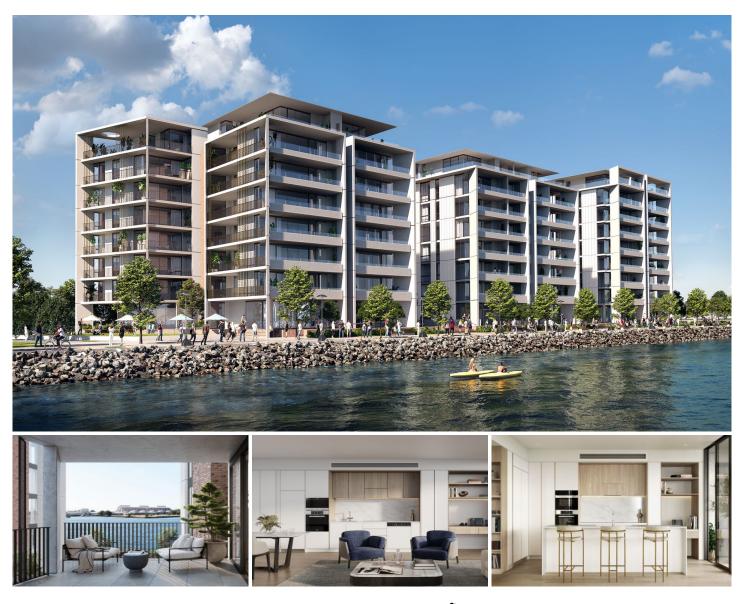

## Level Onsell/504/41 Honeysuckle Drive Newcastle NSW

Located in a development that is the closest to the waters edge on the harbour. Horizon on the Harbour.

Large internal footplate of 97m2 plus a large wrap around verandah.

Direct views of the harbour from most rooms without having to go outside.

Positioned in a development dominated by owner occupiers and completed in November 2023.

Excellent car space and storage with the possibility of purchasing an additional car space.

High quality fixtures and fittings, double glazing and ducted air conditioning.