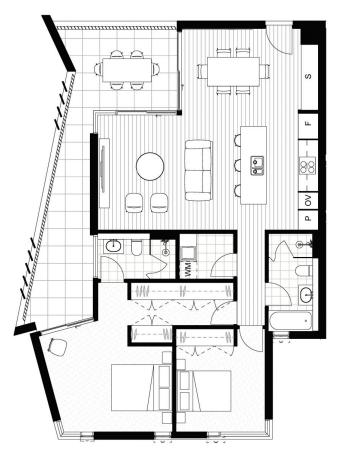

## Level Onsell/504/41 Honeysuckle Drive Newcastle NSW

Located in a development that is the closest to the waters edge on the harbour. Horizon on the Harbour.

Large internal footplate of 97m2 plus a large wrap around verandah.