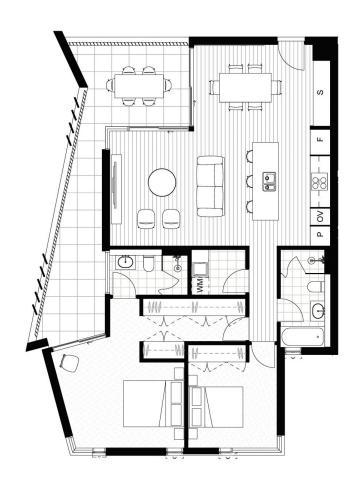

# TYPE E5

2 BED APARTMENT

204/41

304/41

INTERNAL AREA: 97 m<sup>2</sup> EXTERNAL AREA: 22 m<sup>2</sup>

BEDROOMS: BATHROOMS:

CARPARK AREA:

604/41