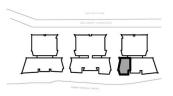

# TYPE E5

2 BED APARTMENT

204/41

304/41

INTERNAL AREA: 97 m<sup>2</sup> EXTERNAL AREA: 22 m<sup>2</sup>

BEDROOMS: BATHROOMS:

CARPARK AREA:

604/41

504/41

104/41

404/41