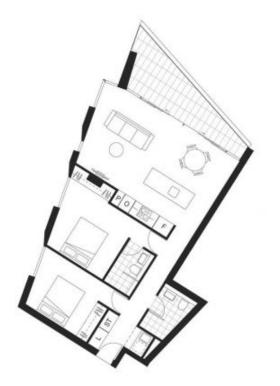

## 904/466 King Street Newcastle NSW

Be mesmerized by the amazing city and water views not only from the balcony, but every room of this spacious corner apartment.

Amazing floor to ceiling windows throughout filling the property with natural light.

- Amazing apartment located in the Verve Residences
- Open plan living area with private balcony
- Reverse cycle heating/cooling
- Modern kitchen with gas cooking and convection oven
- Stone benches and ample cupboard space
- Desirable floor plan with two bedrooms and two bathrooms
- Modern Power saving features