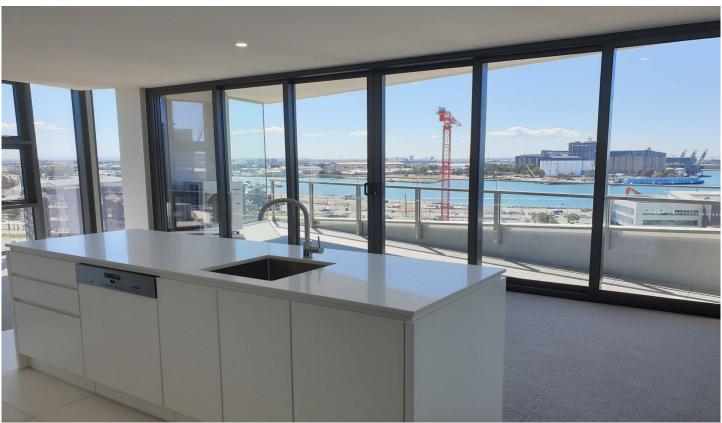

## 904/466 King Street Newcastle NSW

Be mesmerized by the amazing city and water views not only from the balcony, but every room of this spacious corner apartment.

Amazing floor to ceiling windows throughout filling the property with natural light.

- Amazing apartment located in the Verve Residences
- Open plan living area with private balcony
- Reverse cycle heating/cooling
- Modern kitchen with gas cooking and convection oven
- Stone benches and ample cupboard space
- Desirable floor plan with two bedrooms and two bathrooms
- Modern Power saving features