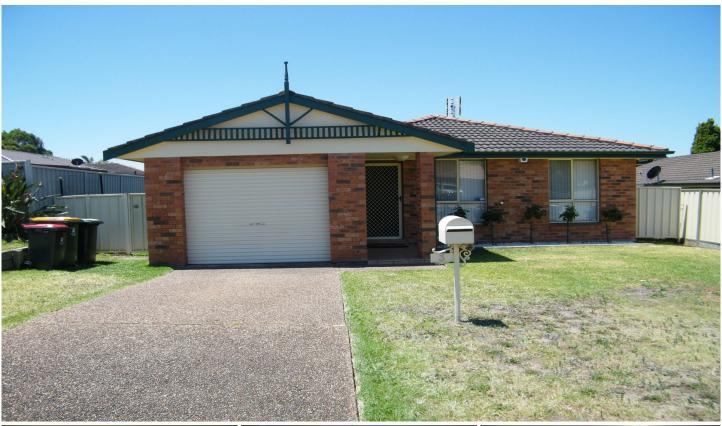

## 3 Andiah Way Maryland NSW

- \* Well-presented family home definitely worth inspecting
- \*3 bedrooms all with ceiling fans, two with built-in robes
- \* Clean and tidy kitchen with dining area
- \* Open plan lounge/dining with air conditioning
- \* Internal laundry with access to the rear yard
- \* Covered outdoor area, great size for outdoor dining
- \* Single lock up garage
  \* Located close to local schools, shops and transport. Within walking distance to sporting fields and Maryland shopping centre.