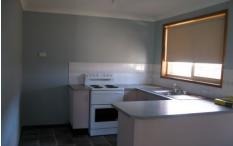

## 3 Andiah Way Maryland NSW

- \* Well-presented family home definitely worth inspecting
- \*3 bedrooms all with ceiling fans, two with built-in robes
- \* Clean and tidy kitchen with dining area
- \* Open plan lounge/dining with air conditioning
- \* Internal laundry with access to the rear yard
- \* Covered outdoor area, great size for outdoor dining
- \* Single lock up garage
  \* Located close to local schools, shops and transport. Within walking distance to sporting fields and Maryland shopping centre.