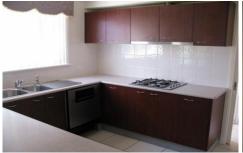

## Features include:

- Open plan lounge dining area with easy access to shaded low maintenance yard
- Spacious kitchen with gas cooking and pantry for the home chef
- Upstairs features 3 bedrooms the main with walk in robe and ensuite
- Quality bathroom and study nook rounds of this offering
- Internal access from remote garage and extra w/c
- Convenient stroll to Fletcher shopping and not far to M3