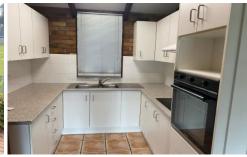

## 7 Nash Street Wallsend NSW

Large open plan lounge and dining room over looking rear yard

U shaped kitchen with induction cooking 3 bedrooms with builtin robes

Study including books shelves with loads of natural light Renovated bathroom with bath and separate toilet Single carport with lock up shed