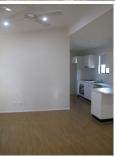

#### Features of the property include;

- 2 bedrooms with mirrored built-in wardrobes and ceiling fans

- Floating floorboards and tiles throughout
- Open plan with generous size living and dining rooms
- Air conditioned for your comfort
- Quality stainless steel appliances with plenty of bench space
- Sparkling bathroom with roomy walk in shower