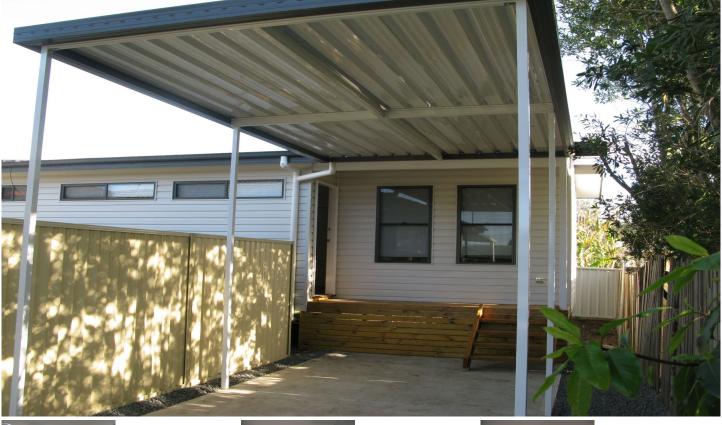

## **16A Rothbury Street Maryland NSW**

Located in the heart of Maryland stands this modern two bedroom Flat

The home is centrally located to Maryland shopping centre, local schools, public transport and sporting grounds making this a sought after home.

#### Features of the property include;

- 2 bedrooms with mirrored built-in wardrobes and ceiling fans

- Floating floorboards and tiles throughout
- Open plan with generous size living and dining rooms
- Air conditioned for your comfort
- Quality stainless steel appliances with plenty of bench space
- Sparkling bathroom with roomy walk in shower