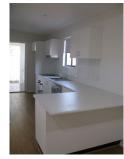

#### Features of the property include;

- 2 bedrooms with mirrored built-in wardrobes and ceiling fans

- Floating floorboards and tiles throughout
- Open plan with generous size living and dining rooms
- Air conditioned for your comfort
- Quality stainless steel appliances with plenty of bench space
- Sparkling bathroom with roomy walk in shower