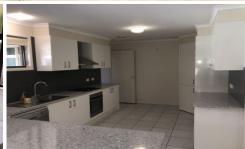

Features of the property include:

Four bedrooms all with built-ins and ceiling fan, master bedroom with ensuite and walk in robe
Two living areas both with air conditioning
Modern and spacious kitchen with stainless steel appliances and plenty of storage space