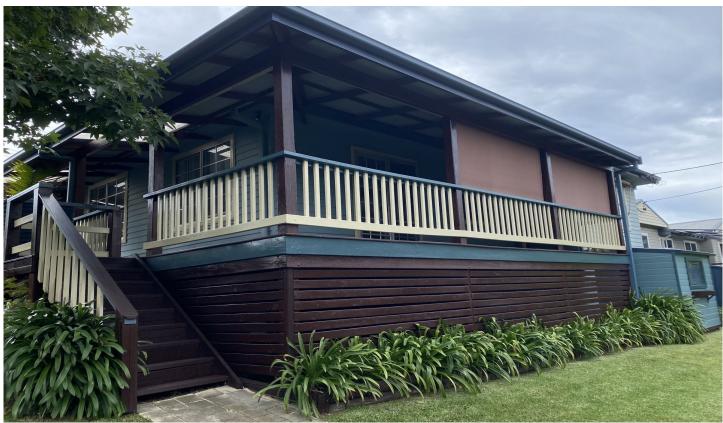

## 32 Station Street Whitebridge NSW

Great for entertaining with an air conditioned formal lounge, informal rumpus and dining off kitchen.

All bedrooms include built in in robes and ceiling fans Family size bathroom with a handy second WC off laundry Renovated kitchen with modern appliances including dishwasher gas cook top new oven and family size pantry Over sized two and a half sized garage handy for a tinker. Located on large tree lined corner block with bushland aspect