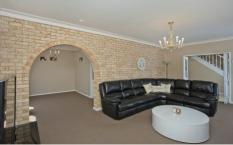

The well-appointed open plan kitchen and family room is an entertainers dream

Spacious formal lounge featuring the convenience of air conditioning for those long hot days

The formal dining is located between the kitchen and formal lounge for easy access

Rumpus or second lounge is upstairs with access to balcony where you can enjoy district views

You could easily run a business from this study or transform it into 5th bedroom

4 🗀 2 🚍 4 😭

Type : House Land Size : 660 sqm