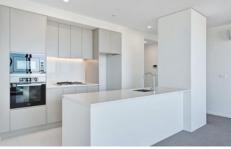

- North east facing balcony with harbour, city and ocean views from full height living and bedroom windows
- Double glazing to glass with full height to balcony and living
- Gourmet kitchen with Miele appliances, plumbed fridge space, stone bench and splash back
- Floor to ceiling tiles in bathroom
- Air conditioning