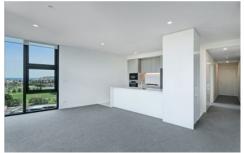

- North east facing balcony with harbour, city and ocean views from full height living and bedroom windows
- Double glazing to glass with full height to balcony and living
- Gourmet kitchen with Miele appliances, plumbed fridge space, stone bench and splash back
- Floor to ceiling tiles in bathroom
- Air conditioning