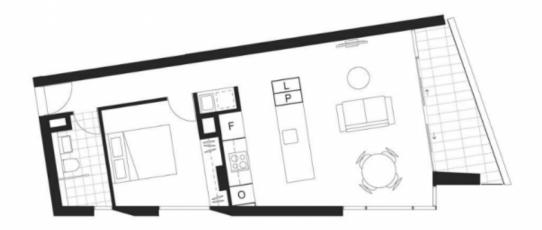

## 1201/464 King Street Newcastle NSW

Views across the harbour, ocean and city, this north east facing apartment sits proud on level 12.

Superb city location that allows you to enjoy a relaxing lifestyle within a short walk to harbour, shops, restaurants, train and Newcastle University.

- North east facing balcony with harbour, city and ocean views from full height living and bedroom windows
- Double glazing to glass with full height to balcony and living
- Gourmet kitchen with Miele appliances, plumbed fridge space, stone bench and splash back
- Floor to ceiling tiles in bathroom
- Air conditioning

## 1 🕒 1 📛 2 🗬

**Type** : Apartment **Building Size** : 6 sqm

View : https://www.street.net.au/lease/nsw/new

castle-region/newcastle/residential/apart

ment/7639790

Julie McNab 4926 5111

| AREA<br>LIVING<br>DECK | SIZE<br>56m²<br>8m² |
|------------------------|---------------------|
|                        |                     |
| TOTAL                  | 77m²                |