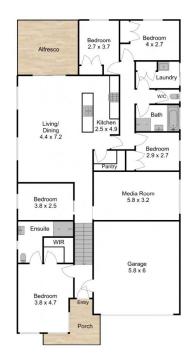

## 3 Vesta Street Cameron Park NSW

Four bedroom split level family home is available to lease. A joy to live in, this beautiful home defines what modern living is all about, requiring minimal upkeep while enjoying creature comforts such as air-conditioning, an open plan layout, and a double garage with internal access.

A step inside reveals stainless steel quality finishes throughout, enhanced by four bedrooms, a study or 5th bedroom and two bathrooms. Entertainers will enjoy a lovely alfresco area overlooking the landscaped backyard with outstanding elevated views over Northlakes estate.

The home is fitted with solar grid panels on the roof and an inverter in the garage that provide so much power to the home, therefore vastly reducing power bills.

For full version visit the website

## 4 🕒 2 📛 2 🖨

Type : House Land Size : 504 sqm

View: https://www.street.net.au/lease/nsw/lake-ma

cquarie-west/cameron-park/residential/hous

e/7640078

Louise Mitchell 4926 3933

Site Plan

3 Vesta Street, Cameron Park

Measurements are approximate and are to be used as a guide only

Street Property.