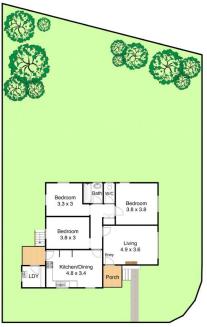

3 🛺 1 🟪 2 🗬

Type : House Land Size : 676.6 sqm

View: https://www.street.net.au/sale/nsw/newcastl

e-region/lambton/residential/house/7643352

Damon Sellis 02 4926 3933

For full version visit the website

Site Plan

7 Albert Street, Lambton

Measurements are approximate and are to be used as a guide only

Street Property.