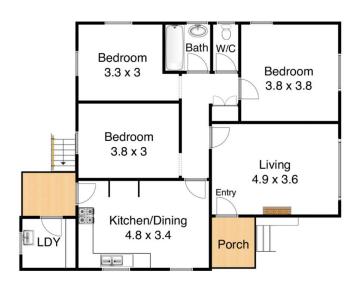

3 🛺 1 🟪 2 🗬

Type : House Land Size : 676.6 sqm

View: https://www.street.net.au/sale/nsw/newcastl

e-region/lambton/residential/house/7643352

Damon Sellis 02 4926 3933

For full version visit the website

Site Plan

7 Albert Street, Lambton

Measurements are approximate and are to be used as a guide only

Street Property.