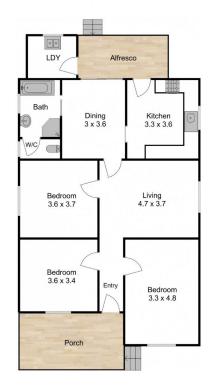

## 66 Braye Street Mayfield NSW

A property where all the old cliches apply.

Paint and prosper, a blank canvas, limited only by your imagination, etc etc.

The facts are indisputable;

- Three generous sized bedrooms and a large formal lounge room
- Separate dining room plus a modern renovated bathroom and kitchen
- Private grounds and rear lane access to a lockup garage plus drive through access to the grounds
- Wide, quiet residential street where you can walk to the shopping on Maitland Road or Waratah Railway Station An opportunity for the owner occupier and investor alike.

## 3 📭 1 🖺 2 🗬

Type : House Land Size : 402 sqm

View: https://www.street.net.au/sale/nsw/newcastl

e-region/mayfield/residential/house/764335

3

Andrew Walker 02 4926 3933

66 Braye Street, Mayfield

Measurements are approximate and are to be used as a guide only