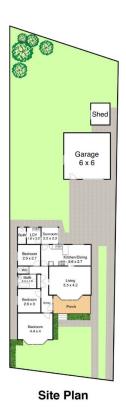

3 bedrooms, 2 bathrooms, sunroom, single garage, air conditioning.

Large 712 square metre block Short distance to shops and schools Public transport and university nearby

## 3 🕮 2 🖺 1 🗬

Type : House Land Size : 712 sqm

View: https://www.street.net.au/lease/nsw/newcas

tle-region/shortland/residential/house/76471

04

Louise Mitchell 4926 3933

20 Alister Street, Shortland

Measurements are approximate and are to be used as a guide only