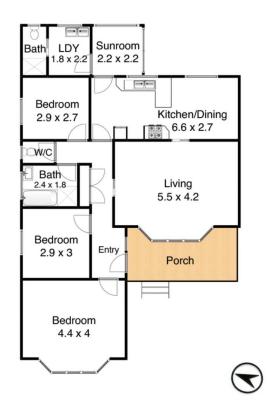

3 bedrooms, 2 bathrooms, sunroom, single garage, air conditioning.

Large 712 square metre block Short distance to shops and schools Public transport and university nearby

## 3 🕮 2 🖺 1 🗬

Type : House Land Size : 712 sqm

View: https://www.street.net.au/lease/nsw/newcas

tle-region/shortland/residential/house/76471

04

Louise Mitchell 4926 3933

20 Alister Street, Shortland

Measurements are approximate and are to be used as a guide only