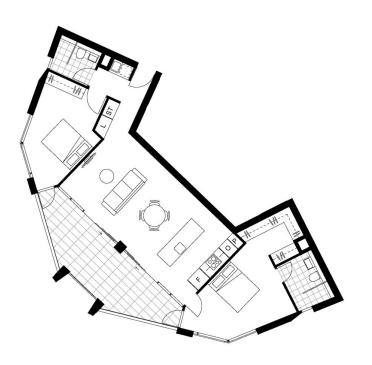

## 805/466 King Street Newcastle NSW

LOVELY 2 BEDROOM APARTMENT IN THE ICONIC 'VERVE' NEWCASTLE WEST

THE PROPERTY BOASTS THE FOLLOWING:

2 Spacious bedrooms with builtins

Ensuite to main and 2nd full bathroom

Open plan living & dining area leading to large terrace with views to the mountains.

State of the art kitchen with quality Miele appliances

Reverse cycle a/c

Secure parking for 1

All this within a stroll to transport, shopping and the Harbour Foreshore

2 2 1 2

Type: Apartment

**View**: https://www.street.net.au/lease/nsw/newcastle-region/newcastle/residential/apartment/7647757

Julie McNab 4926 5111

| AREA   | SIZE             |
|--------|------------------|
| LIVING | 92m <sup>2</sup> |
| DECK   | 20m <sup>2</sup> |
| GARAGE | 13m <sup>2</sup> |
| TOTAL  | 125m²            |