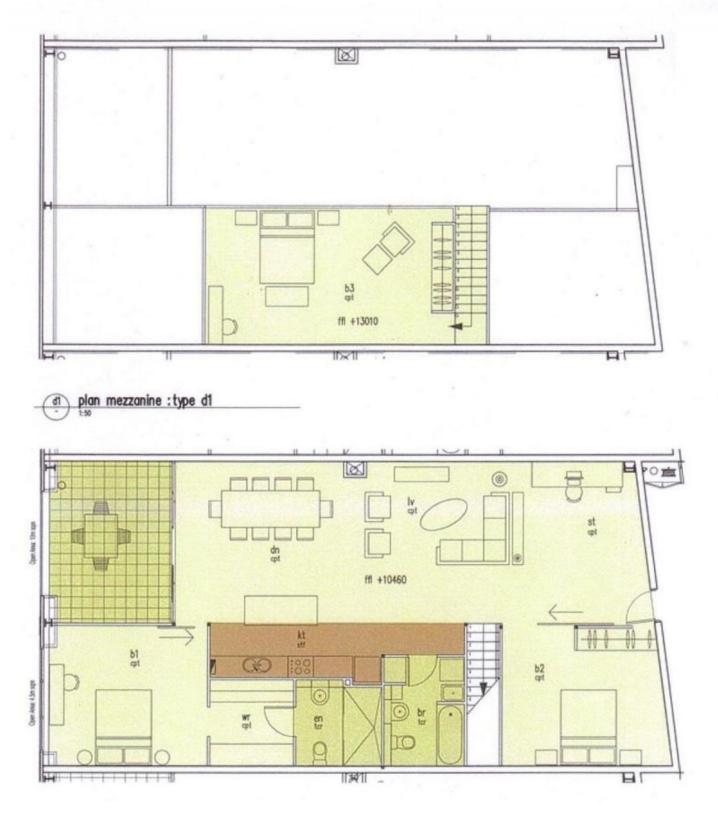

Three spacious bedrooms with the mezzanine level a flexible space

Living areas where big art can be easily accommodated Excellent car parking with one large internal secure space plus a second open space in secured parking area One of just a dozen with the Eastern facade frontage