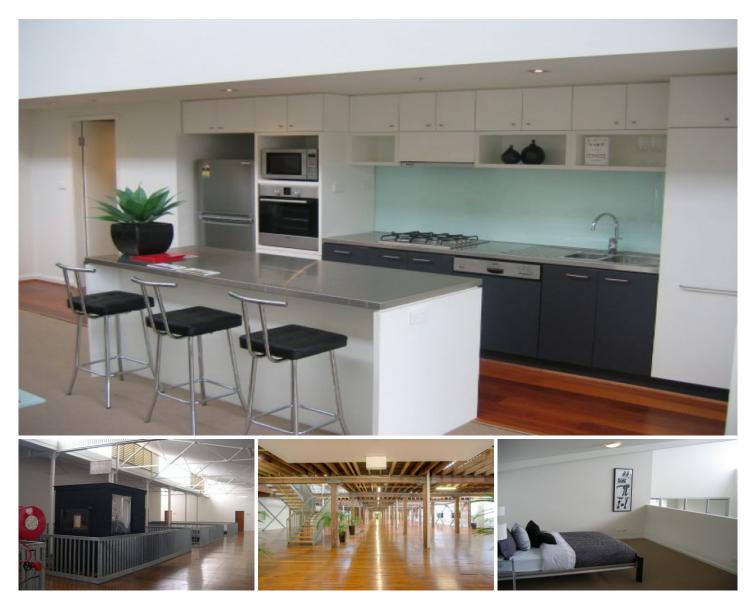

## 338/14 Milford Street Islington NSW

A sensational apartment in the stunning Soque complex Authentic woodstore conversion where high ceilings are a standard delivery on the top floor

Easterly aspect so bright light spaces and the cooling North Easterly breeze work their magic

Three spacious bedrooms with the mezzanine level a flexible space

Living areas where big art can be easily accommodated Excellent car parking with one large internal secure space plus a second open space in secured parking area One of just a dozen with the Eastern facade frontage