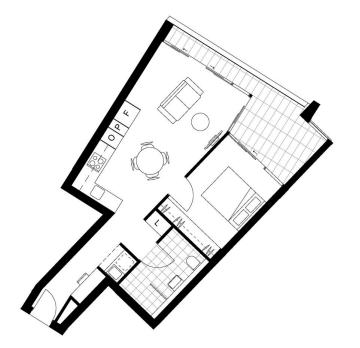

## 503/466 King Street Newcastle West NSW

An apartment that enjoys a east-north east aspect in the popular Verve Residences.

Quality delivery with air conditioning, double glazing and nine foot ceilings.

Large master bedroom with full length wardrobe and generous living spaces.
Semi-integrated kitchen with built in microwave and Miele

appliances.

Ouirky angled verandah that cantures the north east

Quirky angled verandah that captures the north east breezes and early morning sunlight.

Security exclusive car space and storage cage.

Located opposite Office Works and the Marketown shopping complex. Walk to the harbour foreshore and

For full version visit the website

## 1 🚐 1 🖺 1 🗬

Type : Apartment Building Size : 65 sqm

View : https://www.street.net.au/sale/nsw/newc

astle-region/newcastle-west/residential/a

partment/7661721

Andrew Walker 02 4926 3933

| APT NO.            | LEVEL            |
|--------------------|------------------|
| 303/466<br>403/466 | 03<br>04         |
| 503/466            | 05               |
| 603/466            | 06               |
| 703/466            | 07               |
| 803/466<br>903/466 | 08<br>09         |
| 1003/466           | 10               |
| 1103/466           | 11               |
| 1203/466           | 12               |
|                    | l 1              |
|                    | 1                |
|                    | 1                |
|                    |                  |
| AREA               | SIZ              |
| LIVING<br>DECK     | 54m <sup>2</sup> |
| GARAGE             | 13m <sup>2</sup> |
| TOTAL              | 78m              |