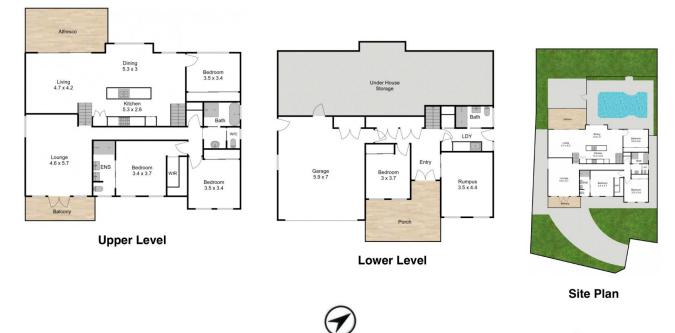

With four generously sized bedrooms, three bathrooms, and three separate living areas, this residence has ample room for families of all sizes to spread out and enjoy their own space. You'll love the flexibility of having a bedroom, bathroom, and living area on the ground floor - perfect for accommodating guests or extended family members. Plus, there's an oversize double garage and plenty of storage