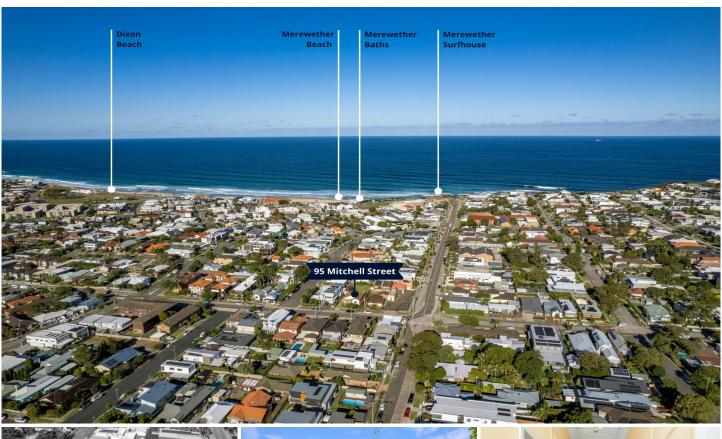

While the home itself holds a special place in the hearts of the family, the real value of this property is in the land. With a generous 710.7sqm block and 15.5m frontage, this undercapitalised landholding presents a unique opportunity for a buyer looking for a larger than average Merewether block to build their dream home or a developer seeking their next multi-dwelling site.

This pocket of Merewether offers a laid-back and super convenient lifestyle. Take a quick dip in the ocean before

3 📭 1 🔓 1 🗬

Land Size: 710.7 sqm

View: https://www.street.net.au/sale/nsw/newcastl

e-region/merewether/residential/house/7667