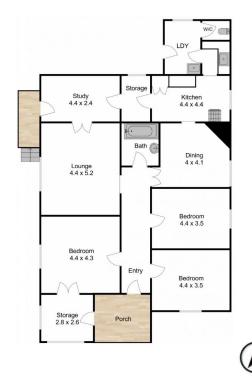

## 95 Mitchell Street Merewether NSW

This property has been cherished by one family for 45 years and was home to relatives for decades prior. Featuring original period features and boasting three bedrooms, separate lounge and dining areas, as well as time capsule kitchen and bathroom spaces, this home is ready for a full renovation to bring it into the 21st century.

While the home itself holds a special place in the hearts of the family, the real value of this property is in the land. With a generous 710.7sqm block and 15.5m frontage, this undercapitalised landholding presents a unique opportunity for a buyer looking for a larger than average Merewether block to build their dream home or a developer seeking their next multi-dwelling site.