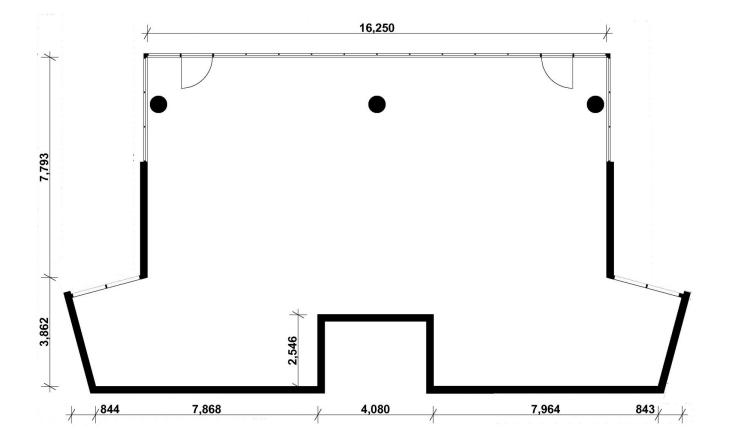

**Andrew Walker** 02 4926 3933

IIORIZON

ON THE HARBOUR

COMMERCIAL

INTERNAL AREA: 197 m<sup>2</sup> CARPARK AREA: 52 m<sup>2</sup>

SUITE 2/41

LOT 114

ISSUE 1