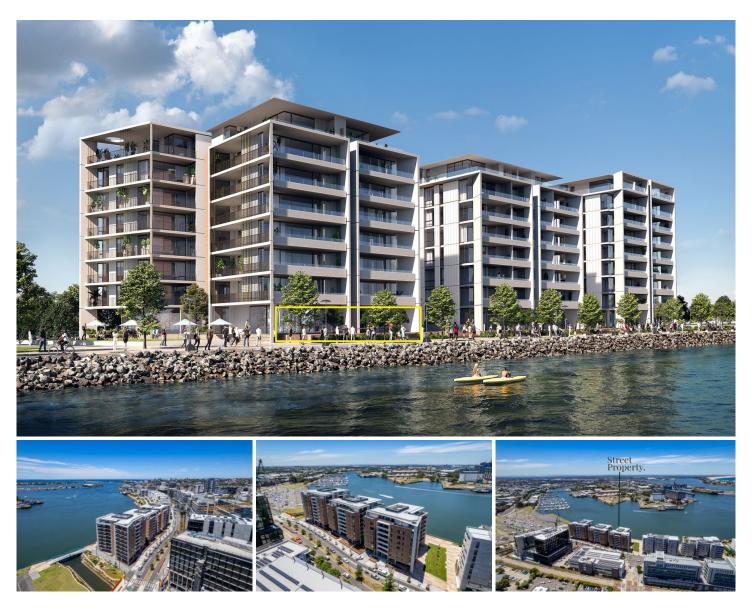

## 2/41 Honeysuckle Drive Newcastle NSW

## EAST BUILDING

- 197m2 Internal
- includes 2 Car spaces

Located in the award winning Horizon complex opposite Hunter Water Headquarters.

The only commercial suite remaining and offered as a cold shell.

Will suit commercial office use, as by-laws do not permit retail use and there is no provision for grease traps or extraction fans.

The Horizon Development is dominated by owner occupier residents.

Gym, bike store and end of trip amenity plus access to