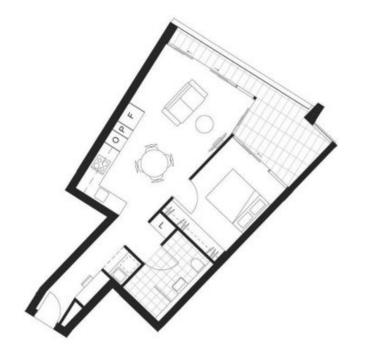

# 1 🕒 1 🖺 2 🗬

Type: Apartment

**View**: https://www.street.net.au/lease/nsw/newcastle-region/newcastle/residential/apartment/7687692

Kaye Billett 0420 998 309

| APT NO.                                                                                                       | LEVEL                                                    |
|---------------------------------------------------------------------------------------------------------------|----------------------------------------------------------|
| 303/466<br>403/466<br>503/466<br>603/466<br>703/466<br>803/466<br>903/466<br>1003/466<br>1103/466<br>1203/466 | 03<br>04<br>05<br>06<br>07<br>08<br>09<br>10<br>11<br>12 |
| bed.                                                                                                          | 1                                                        |
|                                                                                                               | 1                                                        |
| <b>a</b>                                                                                                      | 1                                                        |
| AREA                                                                                                          | SIZ                                                      |
| LIVING                                                                                                        | 54m                                                      |
| GARAGE<br>TOTAL                                                                                               | 13m                                                      |