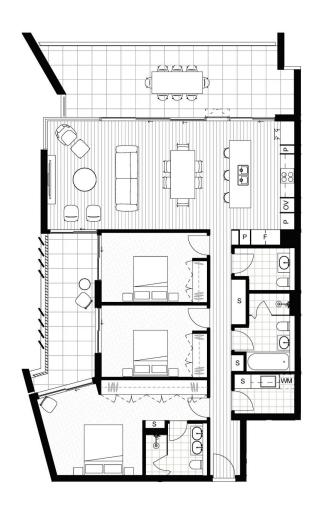

## TYPE E1

3 BED APARTMENT

INTERNAL AREA: 129 m<sup>2</sup> EXTERNAL AREA: 41m<sup>2</sup>

BEDROOMS: 3 2.5 BATHROOMS:

26 m<sup>2</sup> CARPARK AREA:

105/41

205/41

305/41

405/41

505/41

605/41

DISCLAIMER: The particulars are set out as a general outline for the guidance of intended purchasers and do not constitute an offer or contract. All descriptions, dimensions, references to conditions and necessary permutations for use and other details are given in good faith and are believed to be correct, but any intending purchasers should not rely on them as statements or representations of fact, but must satisfy themselves by inspection or otherwise to the correctness of each item, and where necessary seek advice. The furniture uniformsigned septiced are not included with any sale and purchasers must refer to the contract for sale for the list of inclusions. The position on furniture and furnishings should not be taken to indicate the final position of power points, TV connection points and the like. Planting is indicative only, Bulkheads necessary for services are not depicted. No third party supplier of their agents has any authority to make or give any representations or warranty in relation to this property. Images are computer generated and indicative only. Completed apartments may vary from the images shown.