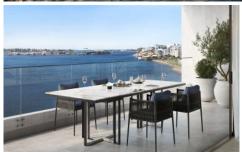

## TYPE E1

3 BED APARTMENT

INTERNAL AREA: 129 m<sup>2</sup> EXTERNAL AREA: 41m<sup>2</sup>

BEDROOMS: 3 2.5 BATHROOMS:

26 m<sup>2</sup> CARPARK AREA:

105/41

205/41

305/41