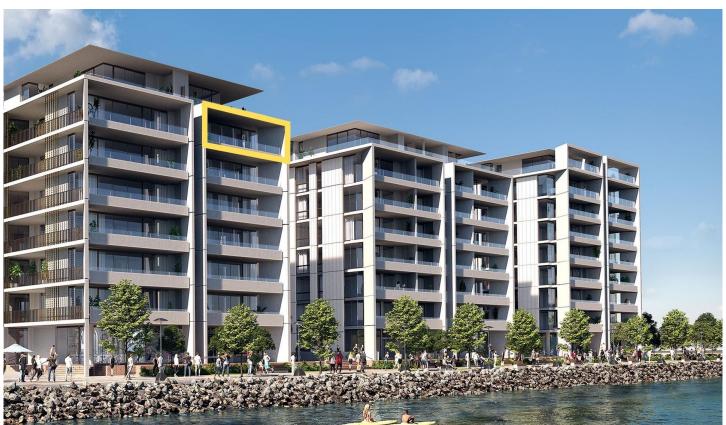

## Level Onsell/605/41 Honeysuckle Drive Newcastle NSW

A rare opportunity to purchase from plan with time to arrange your move in mid 2023.

- The Horizon on the Harbour development currently under construction.
- High quality delivery with 10 ceilings ,ducted air conditioning ,double glazed windows & timber floors.
- Semi integrated kitchen with Miele appliances ,induction cooktop and wall oven.
- Development purchasers are predominantly owner occupiers (90%).
- Commercial spaces have no provision for grease traps or extraction fans and owner occupiers are purchasing these as well
- North East aspect , front facade position and views that will be the envy of the harbourmaster.

3 🚑 2 🔓 3 🗬

Building Size: 14 sqm

View : https://www.street.net.au/sale/nsw/newc

astle-region/newcastle/residential/apart

ment/7687730

Andrew Walker 02 4926 3933