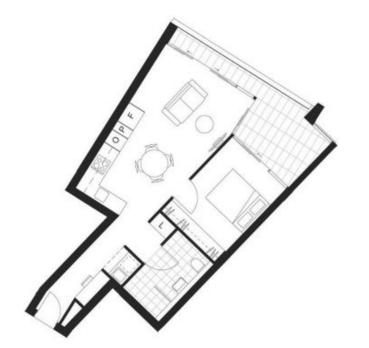

**Courtney Street 02 49 26 3933** 

| APT NO.                                                                                                       | LEVEL                                                    |
|---------------------------------------------------------------------------------------------------------------|----------------------------------------------------------|
| 303/466<br>403/466<br>503/466<br>603/466<br>703/466<br>803/466<br>903/466<br>1003/466<br>1103/466<br>1203/466 | 03<br>04<br>05<br>06<br>07<br>08<br>09<br>10<br>11<br>12 |
| bed.                                                                                                          | 1                                                        |
|                                                                                                               | 1                                                        |
| <b>a</b>                                                                                                      | 1                                                        |
| AREA                                                                                                          | SIZ                                                      |
| LIVING                                                                                                        | 54m                                                      |
| GARAGE<br>TOTAL                                                                                               | 13m                                                      |