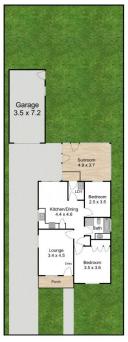

## 327 Turton Road New Lambton NSW

Claim your spot in this solid entry-level home that beckons you to step right in and discover its immediate liveability, all while promising untapped potential that's simply irresistible. Positioned on a 442.6sqm (approx) plot of land, this residence boasts roomy two-bedroom interiors offering immediate comfort. As you enter, a welcoming air-conditioned lounge awaits, complemented by a gas-equipped eat-in kitchen. Beyond lies a spacious blank canvas backyard, ready to transform into your envisioned deck, extension, or even a new garage (STCA).

327 Turton Road, New Lambton

Measurements are approximate and are to be used as a guide only

Street Property.