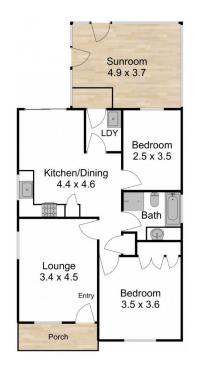

## 327 Turton Road New Lambton NSW

Claim your spot in this solid entry-level home that beckons you to step right in and discover its immediate liveability, all while promising untapped potential that's simply irresistible. Positioned on a 442.6sqm (approx) plot of land, this residence boasts roomy two-bedroom interiors offering immediate comfort. As you enter, a welcoming air-conditioned lounge awaits, complemented by a gas-equipped eat-in kitchen. Beyond lies a spacious blank canvas backyard, ready to transform into your envisioned deck, extension, or even a new garage (STCA).

327 Turton Road, New Lambton

Measurements are approximate and are to be used as a guide only

Street Property.