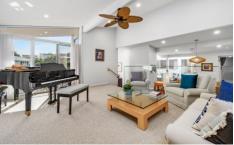

Two distinct living zones are anchored by an open plan dining and kitchen area illuminated by three Velux skylights. A private rear courtyard and a north-facing balcony emerge as enchanting alfresco corners to enjoy some peace and tranquillity. Enhanced by the addition of a second bathroom, while individual split-system air conditioners in each room ensure comfort.