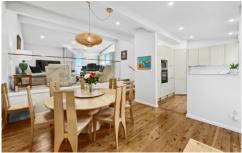

Two distinct living zones are anchored by an open plan dining and kitchen area illuminated by three Velux skylights. A private rear courtyard and a north-facing balcony emerge as enchanting alfresco corners to enjoy some peace and tranquillity. Enhanced by the addition of a second bathroom, while individual split-system air conditioners in each room ensure comfort.