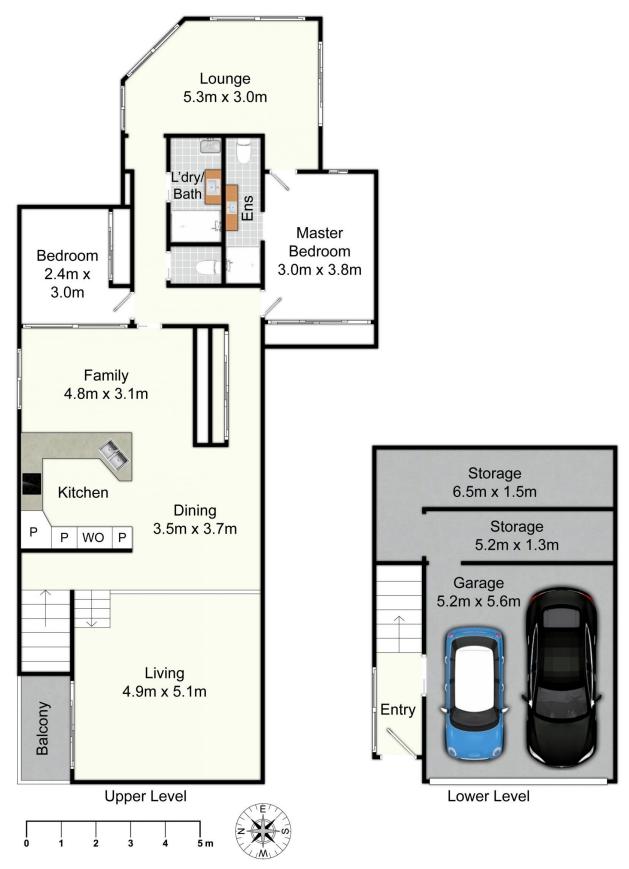

## 1/15A Wrightson Avenue Bar Beach NSW

Nestled in a wonderfully private complex, shielded from the street in a friendly neighbourhood of only eight townhomes, this end-of-row residence boasts a surprisingly spacious layout. Flaunting the results of a top-tier transformation, this two-bedroom, two-bathroom dwelling sprawls across a clever split-level layout perched atop its double garage and convenient storage area.

Two distinct living zones are anchored by an open plan dining and kitchen area illuminated by three Velux skylights. A private rear courtyard and a north-facing balcony emerge as enchanting alfresco corners to enjoy some peace and tranquillity. Enhanced by the addition of a second bathroom, while individual split-system air conditioners in each room ensure comfort.