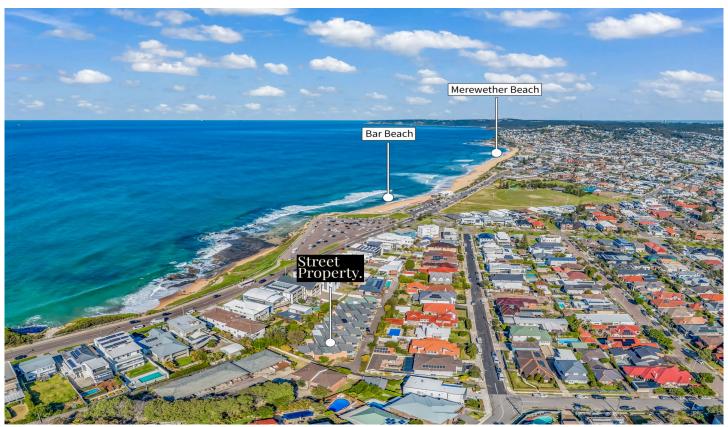

## Street Property.

## 1/15A Wrightson Avenue Bar Beach NSW

Nestled in a wonderfully private complex, shielded from the street in a friendly neighbourhood of only eight townhomes, this end-of-row residence boasts a surprisingly spacious layout. Flaunting the results of a top-tier transformation, this two-bedroom, two-bathroom dwelling sprawls across a clever split-level layout perched atop its double garage and convenient storage area.

With just a short walk to your choice of pristine beaches,

2 🕒 2 🔓 2 😭

**Price** : \$ 1,275,000 **Land Size** : 290 sqm

View : https://www.street.net.au/sale/nsw/newcastl

e-region/bar-beach/residential/townhouse/7