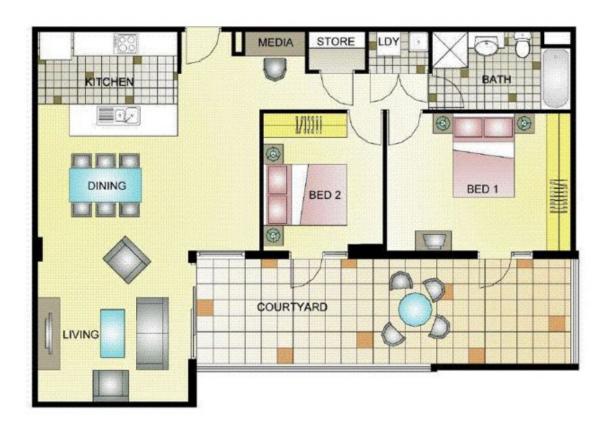

## Features:

- Open plan living that opens onto large private terrace
- Modern kitchen with stainless steel appliances
- Study nook
- Bathroom with shower and separate bath
- Bedrooms with built ins
- New carpet and freshly painted
- Secure building and under cover car space

## 2 📭 1 🖺 2 🗬

Type : Unit
Building Size : 1 sqm
Land Size : 123 sqm

**View**: https://www.street.net.au/lease/nsw/new

castle-region/charlestown/residential/uni t/7691675

Julie McNab 4926 5111