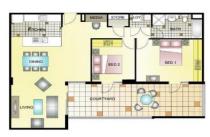

## Features:

- Open plan living that opens onto large private terrace
- Modern kitchen with stainless steel appliances
- Study nook
- Bathroom with shower and separate bath
- Bedrooms with built ins
- New carpet and freshly painted
- Secure building and under cover car space

## 2 📭 1 🖺 2 🗬

Type : Unit
Building Size : 1 sqm
Land Size : 123 sqm

**View**: https://www.street.net.au/lease/nsw/new

castle-region/charlestown/residential/uni t/7691675

Julie McNab 4926 5111