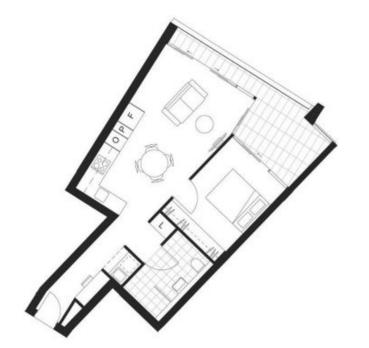

#### 903/466 King Street Newcastle NSW

We take pleasure in presenting for lease this stunning as new 1 bedroom apartment in the Verve Residences.

### Features

- \* Spacious Open Plan living with reverse cycle air
- \* Sunny Terrace with city views
- \* State of the art Chefs Kitchen complete with Meile Appliances
- \* Quality finished

bathroom with double shower and generous storage options.

\* Spacious bedroom with builtin and airconditioning

\* 1

## 1 🚐 1 🖺 1 🖨

**Type**: Apartment

**View**: https://www.street.net.au/lease/nsw/newcastle-region/newcastle/residential/apartment/7694638

Julie McNab 4926 5111

| APT NO.                                                                                                       | LEVEL                                                    |
|---------------------------------------------------------------------------------------------------------------|----------------------------------------------------------|
| 303/466<br>403/466<br>503/466<br>603/466<br>703/466<br>803/466<br>903/466<br>1003/466<br>1103/466<br>1203/466 | 03<br>04<br>05<br>06<br>07<br>08<br>09<br>10<br>11<br>12 |
| bed.                                                                                                          | 1                                                        |
|                                                                                                               | 1                                                        |
| <b>a</b>                                                                                                      | 1                                                        |
| AREA                                                                                                          | SIZ                                                      |
| LIVING                                                                                                        | 54m                                                      |
| GARAGE<br>TOTAL                                                                                               | 13m                                                      |