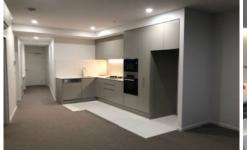

### Features

- \* Spacious Open Plan living with reverse cycle air
- \* Sunny Terrace with city views
- \* State of the art Chefs Kitchen complete with Meile Appliances
- \* Quality finished

bathroom with double shower and generous storage options.