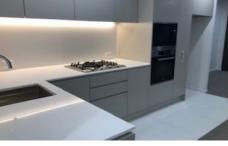

### Features

- \* Spacious Open Plan living with reverse cycle air
- \* Sunny Terrace with city views
- \* State of the art Chefs Kitchen complete with Meile Appliances
- \* Quality finished

bathroom with double shower and generous storage options.