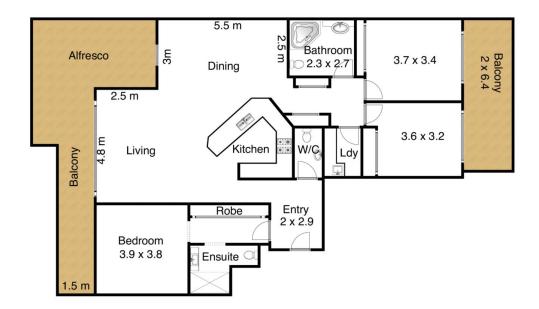

## 402/131 Beaumont Street Hamilton NSW

Occupying the prized top floor north easterly wing in the Boulevard on Beaumont, this impressive apartment has sweeping views over Hamilton and Newcastle. With generous proportions inside and out, designed for easy living with separate outdoor entertaining and sleeping quarters for the family.

Step outside to the cosmopolitan culture of cafes, restaurants and eateries that line Beaumont Street. Hamilton Railway station a leisurely walk,

Newcastle CBD, beaches a short drive.

- Top floor apartment with generous proportions, two private decks
- Sun filled open plan living opens to a large northeast facing deck

Measurements are approximate and are to be used as a guide only

Street Property.