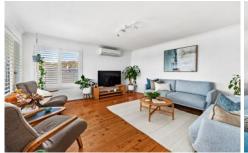

Adorned with a coastal-inspired palette of crisp decor, timber floors, and elegant plantation shutters, the spacious lounge room flows into the open plan dining/kitchen area. Here stone benches and quality appliances make cooking effortless, while cafe windows open to the deck for easy