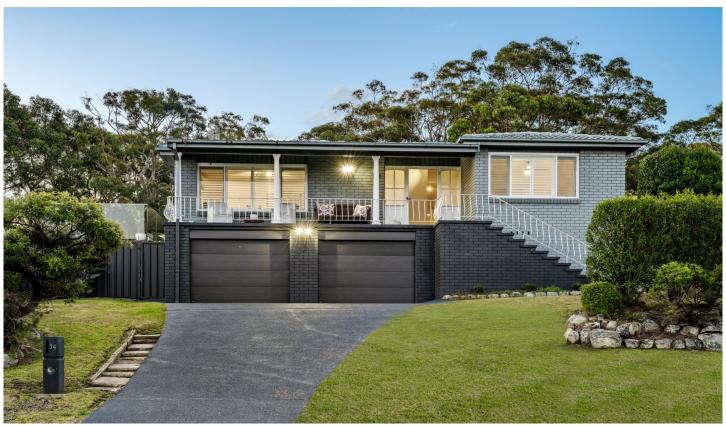

#### 34 Mathew Avenue Jewells NSW

Enter this beautifully renovated family home where natural light and refreshing ocean breezes, infuse every nook with a rejuvenating ambiance while far reaching views stretch towards the ocean. The block's north facing rear orientation adjoins a lush nature reserve, adding a touch of tranquillity and birdsong. Nestled above its double garage and workshop, this family sanctuary spans a single level, showcasing a blend of indoor and outdoor living, perfectly tailored for both relaxation and entertainment.