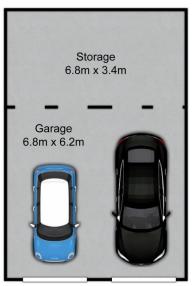

#### 34 Mathew Avenue Jewells NSW

Enter this beautifully renovated family home where natural light and refreshing ocean breezes, infuse every nook with a rejuvenating ambiance while far reaching views stretch towards the ocean. The block's north facing rear orientation adjoins a lush nature reserve, adding a touch of tranquillity and birdsong. Nestled above its double garage and workshop, this family sanctuary spans a single level, showcasing a blend of indoor and outdoor living, perfectly tailored for both relaxation and entertainment.