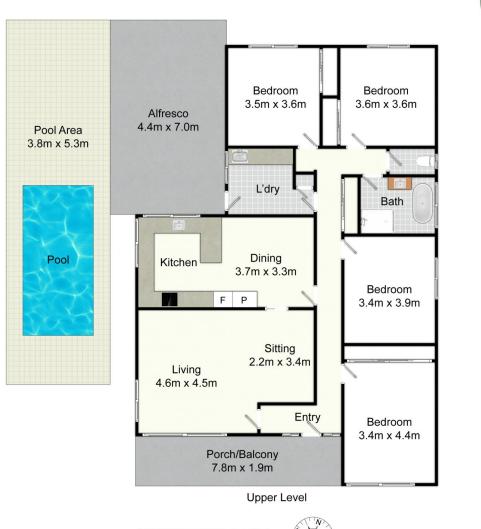

### 4 🕒 1 🟪 2 🗬

Type : House Land Size : 608.1 sqm

View: https://www.street.net.au/sale/nsw/lake-mac quarie-east/jewells/residential/house/76984

11

Damon Sellis 02 4926 3933

Emily Wong 02 4926 3933

Lower Level