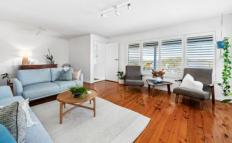

Adorned with a coastal-inspired palette of crisp decor, timber floors, and elegant plantation shutters, the spacious lounge room flows into the open plan dining/kitchen area. Here stone benches and quality appliances make cooking effortless, while cafe windows open to the deck for easy