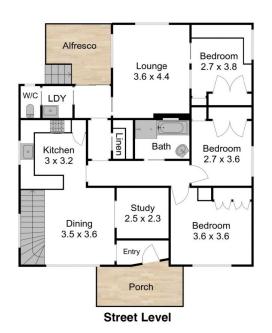

Spread over two levels, its versatile floorplan boasts two separate living areas, four bedrooms, and original bathroom and kitchen spaces. Positioned on a generous 682.9sqm block, it's easy to see the value some modern updates will bring. You can start by imagining a fresh and contemporary layout for the home. Open up those walls, create a spacious living area, and let the natural light flood in from the prized north facing backyard. Consider adding a deck or a pool the whole family will love, and there's plenty of room to rebuild the garage too and make it a double (all subject to council approval).

22 Bryson Avenue, Kotara

Measurements are approximate and are to be used as a guide only

Street Property.