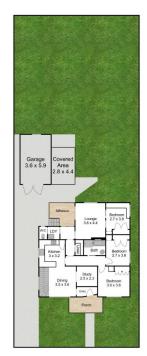

Spread over two levels, its versatile floorplan boasts two separate living areas, four bedrooms, and original bathroom and kitchen spaces. Positioned on a generous 682.9sqm block, it's easy to see the value some modern updates will bring. You can start by imagining a fresh and contemporary layout for the home. Open up those walls, create a spacious living area, and let the natural light flood in from the prized north facing backyard. Consider adding a deck or a pool the whole family will love, and there's plenty of room to rebuild the garage too and make it a double (all subject to council approval).

22 Bryson Avenue, Kotara

Measurements are approximate and are to be used as a guide only

Street Property.