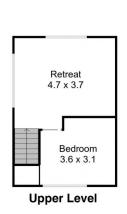

Spread over two levels, its versatile floorplan boasts two separate living areas, four bedrooms, and original bathroom and kitchen spaces. Positioned on a generous 682.9sqm block, it's easy to see the value some modern updates will bring. You can start by imagining a fresh and contemporary layout for the home. Open up those walls, create a spacious living area, and let the natural light flood in from the prized north facing backyard. Consider adding a deck or a pool the whole family will love, and there's plenty of room to rebuild the garage too and make it a double (all subject to council approval).

22 Bryson Avenue, Kotara

Measurements are approximate and are to be used as a guide only

Street Property.