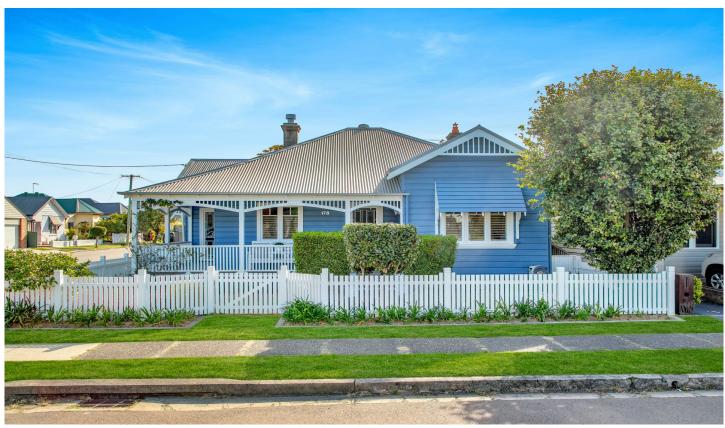

## 178 Lawson Street Hamilton South NSW

An iconic home on the corner of Alexander Street directly opposite Learmonth Park, this weatherboard beauty has undergone a SHAC designed renovation and extension to showcase a flawless fusion of Federation elegance with contemporary style and sophistication. Ornate fretwork, stunning plaster ceilings and coloured glass windows are a nod to the 1900s while superb open plan living and dining zones with soaring vaulted ceilings extend to a sun dappled alfresco deck enveloped by glorious gardens to create the perfect backdrop for entertaining. You will also love the return verandah where you can sit for hours as the kids play across the road in the park. Back inside, the island kitchen is a natural gathering point for family life while four bedrooms and two sophisticated bathrooms, fitted with Italian tiles, add to the sense of function and style. This prized locale is just moments from Beaumont Streets dining and shopping, 600m from school and a quick dash to the

4 🕒 2 📛 4 🖨

Land Size: 538 sqm

View : https://www.street.net.au/sale/nsw/newcastl

e-region/hamilton-south/residential/house/7

701554

Damon Sellis 02 4926 3933

178 Lawson Street, Hamilton South

Measurements are approximate and are to be used as a guide only