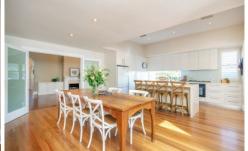

## 178 Lawson Street Hamilton South NSW

An iconic home on the corner of Alexander Street directly opposite Learmonth Park, this weatherboard beauty has undergone a SHAC designed renovation and extension to showcase a flawless fusion of Federation elegance with contemporary style and sophistication. Ornate fretwork, stunning plaster ceilings and coloured glass windows are a nod to the 1900s while superb open plan living and dining zones with soaring vaulted ceilings extend to a sun dappled alfresco deck enveloped by glorious gardens to create the perfect backdrop for entertaining. You will also love the return verandah where you can sit for hours as the kids play across the road in the park. Back inside, the island kitchen is a natural gathering point for family life while four bedrooms and two sophisticated bathrooms, fitted with Italian tiles, add to the sense of function and style. This prized locale is just moments from Beaumont Streets dining and shopping, 600m from school and a quick dash to the