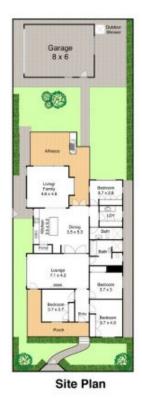

## 178 Lawson Street Hamilton South NSW

An iconic home on the corner of Alexander Street directly opposite Learmonth Park, this weatherboard beauty has undergone a SHAC designed renovation and extension to showcase a flawless fusion of Federation elegance with contemporary style and sophistication. Ornate fretwork, stunning plaster ceilings and coloured glass windows are a nod to the 1900s while superb open plan living and dining zones with soaring vaulted ceilings extend to a sun dappled alfresco deck enveloped by glorious gardens to create the perfect backdrop for entertaining. You will also love the return verandah where you can sit for hours as the kids play across the road in the park. Back inside, the island kitchen is a natural gathering point for family life while four bedrooms and two sophisticated bathrooms, fitted with Italian tiles, add to the sense of function and style. This prized locale is just moments from Beaumont Streets dining and shopping, 600m from school and a quick dash to the

4 🕒 2 📛 4 🖨

Land Size: 538 sqm

View : https://www.street.net.au/sale/nsw/newcastl

e-region/hamilton-south/residential/house/7

701554

Damon Sellis 02 4926 3933

178 Lawson Street, Hamilton South

Measurements are approximate and are to be used as a guide only