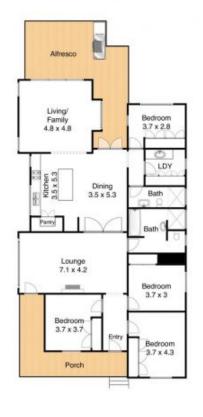

## 178 Lawson Street Hamilton South NSW

An iconic home on the corner of Alexander Street directly opposite Learmonth Park, this weatherboard beauty has undergone a SHAC designed renovation and extension to showcase a flawless fusion of Federation elegance with contemporary style and sophistication. Ornate fretwork, stunning plaster ceilings and coloured glass windows are a nod to the 1900s while superb open plan living and dining zones with soaring vaulted ceilings extend to a sun dappled alfresco deck enveloped by glorious gardens to create the perfect backdrop for entertaining. You will also love the return verandah where you can sit for hours as the kids play across the road in the park. Back inside, the island kitchen is a natural gathering point for family life while four bedrooms and two sophisticated bathrooms, fitted with Italian tiles, add to the sense of function and style. This prized locale is just moments from Beaumont Streets dining and shopping, 600m from school and a quick dash to the

4 🕒 2 📛 4 🖨

Land Size: 538 sqm

View : https://www.street.net.au/sale/nsw/newcastl

e-region/hamilton-south/residential/house/7

701554

Damon Sellis 02 4926 3933

178 Lawson Street, Hamilton South

Measurements are approximate and are to be used as a guide only