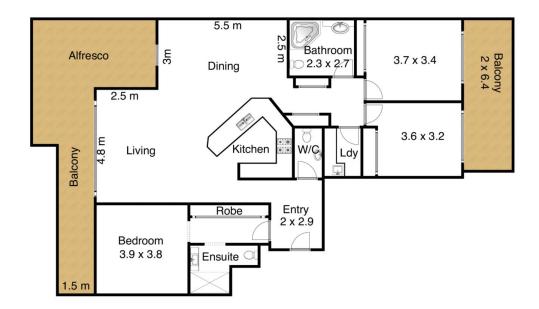

## 402/131 Beaumont Street Hamilton NSW

Occupying the prized top floor north easterly wing in the Boulevard on Beaumont, this impressive apartment has sweeping views over Hamilton and Newcastle. With generous proportions inside and out, designed for easy living with separate outdoor entertaining and sleeping quarters for the family.

Step outside to the cosmopolitan culture of cafes, restaurants and eateries that line Beaumont Street. Hamilton Railway station a leisurely walk,

Newcastle CBD, beaches a short drive.

- Top floor apartment with generous proportions, two private decks
- Sun filled open plan living opens to a large northeast facing deck

3 📇 2 🚍

Type: Unit

**View**: https://www.street.net.au/lease/nsw/newcastle-re gion/hamilton/residential/unit/7705038

Julie McNab 4926 5111

For full version visit the website

402/131 Beaumont St, Hamilton

Measurements are approximate and are to be used as a guide only