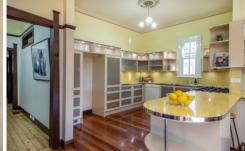

## 8 Bean Street Wallsend NSW

Wearing its eye-catching original features with pride, this c.1929 Californian bungalow on a pretty street is simply gorgeous. Large rooms with high ornate plaster ceilings, elegant leadlight detailing, fireplaces, picture and plate rails add to the charm, while contemporary comfort is achieved through beautifully updated kitchen and bathroom spaces. Step outdoors where a deep all-weather deck and fenced lawns will play host to endless alfresco entertaining, relaxation or play time with the kids. Well and truly setting this home apart from others, is the 4-car garage plus double carport and long driveway ensuring abundant parking for vehicles and watercraft. The location offers total convenience with shops, schools and transport all close by along with instant access to link roads to Newcastle CBD and the freeway.