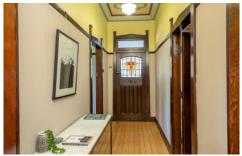

## 8 Bean Street Wallsend NSW

Wearing its eye-catching original features with pride, this c.1929 Californian bungalow on a pretty street is simply gorgeous. Large rooms with high ornate plaster ceilings, elegant leadlight detailing, fireplaces, picture and plate rails add to the charm, while contemporary comfort is achieved through beautifully updated kitchen and bathroom spaces. Step outdoors where a deep all-weather deck and fenced lawns will play host to endless alfresco entertaining, relaxation or play time with the kids. Well and truly setting this home apart from others, is the 4-car garage plus double carport and long driveway ensuring abundant parking for vehicles and watercraft. The location offers total convenience with shops, schools and transport all close by along with instant access to link roads to Newcastle CBD and the freeway.