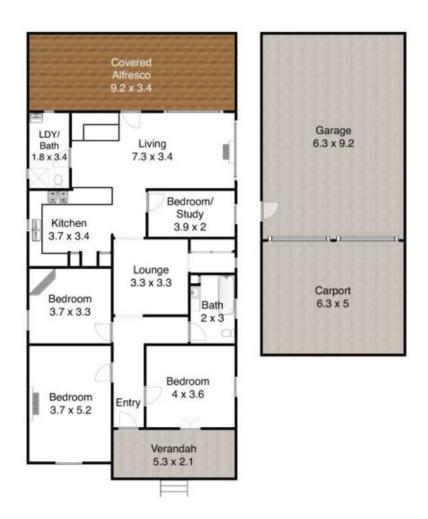

## 8 Bean Street Wallsend NSW

Wearing its eye-catching original features with pride, this c.1929 Californian bungalow on a pretty street is simply gorgeous. Large rooms with high ornate plaster ceilings, elegant leadlight detailing, fireplaces, picture and plate rails add to the charm, while contemporary comfort is achieved through beautifully updated kitchen and bathroom spaces. Step outdoors where a deep all-weather deck and fenced lawns will play host to endless alfresco entertaining, relaxation or play time with the kids. Well and truly setting this home apart from others, is the 4-car garage plus double carport and long driveway ensuring abundant parking for vehicles and watercraft. The location offers total convenience with shops, schools and transport all close by along with instant access to link roads to Newcastle CBD and the freeway.

C.1929 Californian bungalow on northwest to rear 744sqm

4 🛌 2 🖺 10 🖨

Land Size: 739.5 sqm

View: https://www.street.net.au/sale/nsw/newcastl

e-region/wallsend/residential/house/771037

5

Damon Sellis 02 4926 3933