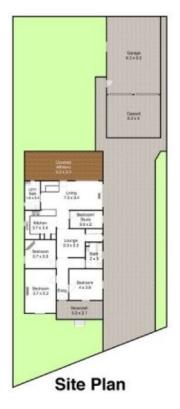

## 8 Bean Street Wallsend NSW

Wearing its eye-catching original features with pride, this c.1929 Californian bungalow on a pretty street is simply gorgeous. Large rooms with high ornate plaster ceilings, elegant leadlight detailing, fireplaces, picture and plate rails add to the charm, while contemporary comfort is achieved through beautifully updated kitchen and bathroom spaces. Step outdoors where a deep all-weather deck and fenced lawns will play host to endless alfresco entertaining, relaxation or play time with the kids. Well and truly setting this home apart from others, is the 4-car garage plus double carport and long driveway ensuring abundant parking for vehicles and watercraft. The location offers total convenience with shops, schools and transport all close by along with instant access to link roads to Newcastle CBD and the freeway.

C.1929 Californian bungalow on northwest to rear 744sqm

4 🛌 2 🖺 10 🖨

Land Size: 739.5 sqm

View: https://www.street.net.au/sale/nsw/newcastl

e-region/wallsend/residential/house/771037

5

Damon Sellis 02 4926 3933