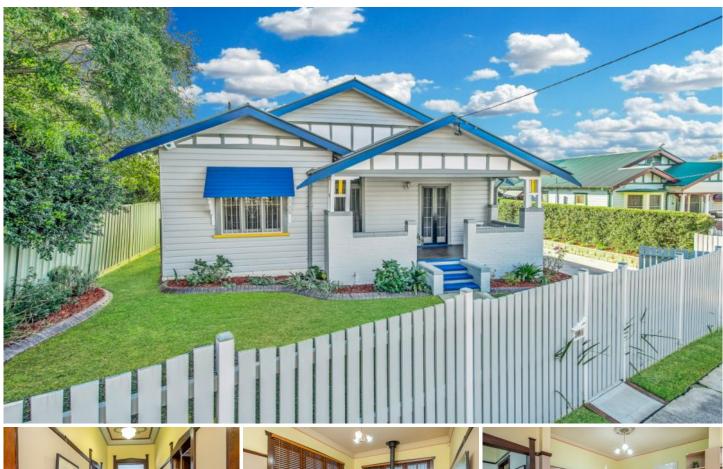

## 8 Bean Street Wallsend NSW

Wearing its eye-catching original features with pride, this c.1929 Californian bungalow on a pretty street is simply gorgeous. Large rooms with high ornate plaster ceilings, elegant leadlight detailing, fireplaces, picture and plate rails add to the charm, while contemporary comfort is achieved through beautifully updated kitchen and bathroom spaces. Step outdoors where a deep all-weather deck and fenced lawns will play host to endless alfresco entertaining, relaxation or play time with the kids. Well and truly setting this home apart from others, is the 4-car garage plus double carport and long driveway ensuring abundant parking for vehicles and watercraft. The location offers total convenience with shops, schools and transport all close by along with instant access to link roads to Newcastle CBD and the freeway.

C.1929 Californian bungalow on northwest to rear 744sqm

4 🛌 2 🖺 10 🖨

Land Size: 739.5 sqm

View: https://www.street.net.au/sale/nsw/newcastl

e-region/wallsend/residential/house/771037

5

Damon Sellis 02 4926 3933