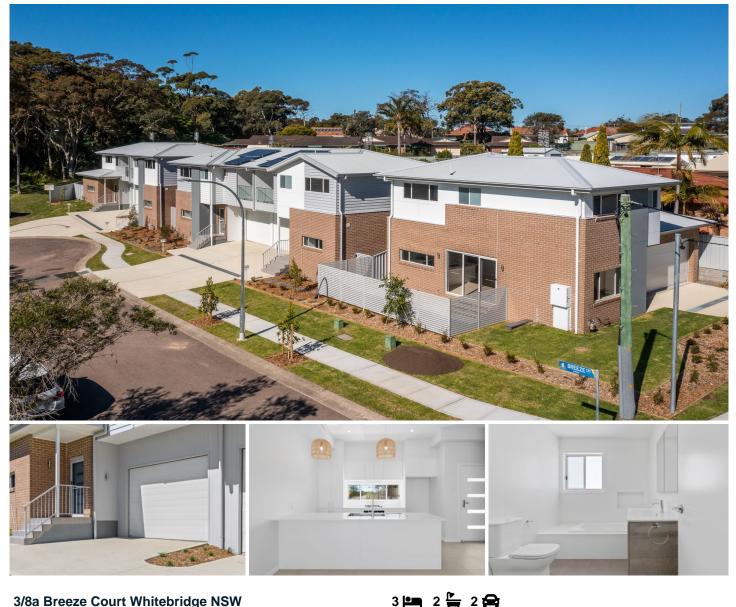

3/8a Breeze Court Whitebridge NSW

## This

brand new, captivating coastal

home offers tranquility and lifestyle. In a small boutique development, architecturally designed with an abundance of space, natural light and energy efficiency.

Dudley Beach, Glenrock State Forest walking trails and Fernleigh Track, all within moments of stepping outside this stunning home.

- Spacious open plan living with laminate floors and modern high ceilings

- Entertainers kitchen with stone bench, stainless steel appliances and gas cooking

- Upstairs, three double size bedrooms with built-in robes