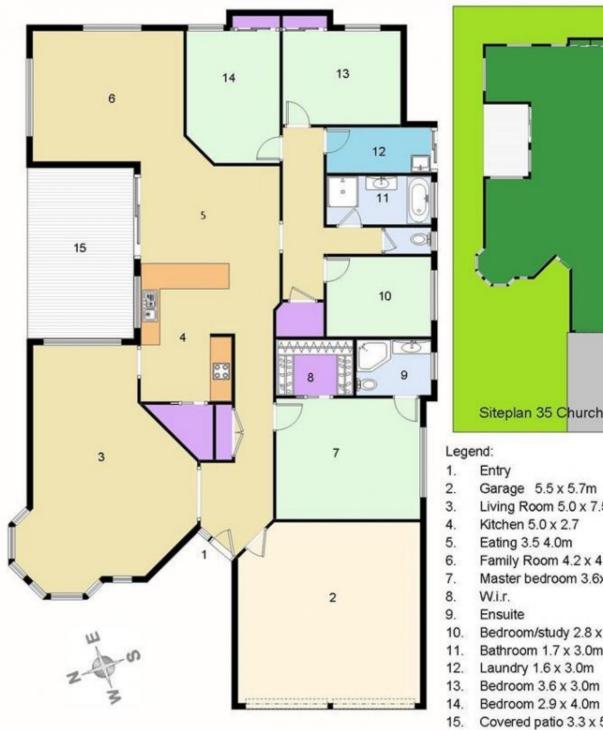

Andrew Walker 02 4926 3933

- Garage 5.5 x 5.7m
- Living Room 5.0 x 7.5

- Family Room 4.2 x 4.6m
- Master bedroom 3.6x 3.6
- 10. Bedroom/study 2.8 x 3.0
- 11. Bathroom 1.7 x 3.0m
- 12. Laundry 1.6 x 3.0m

- 15. Covered patio 3.3 x 5.4m

## **35 Churchill Circuit, Hamilton South**

Disclaimer: Important Information Dimensions & Areas are a guide and approximate only Direction of North is an indication only Site plan is for illustration and is NOT a Survey Plan