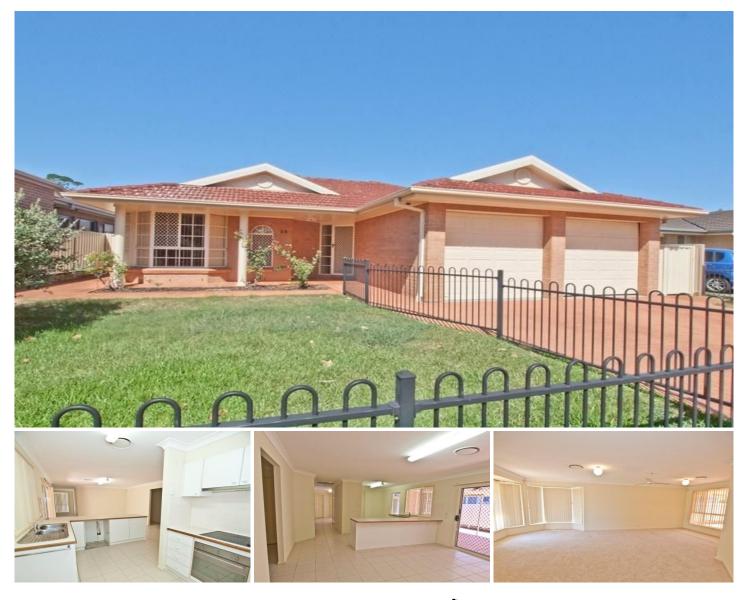

## **35 Churchill Circuit Hamilton South NSW**

Young modern Mirvac design residence in excellent condition

Freshly painted throughout plus new carpets

Large living spaces including separate formal lounge dining plus family and rumpus

Master suite includes ensuite and walk-in robe

Ducted air conditioning, ducted vacuum system plus ceiling fans throughout

Low maintenance grounds and dressed parkland opposite

Contact Andrew Walker for further information