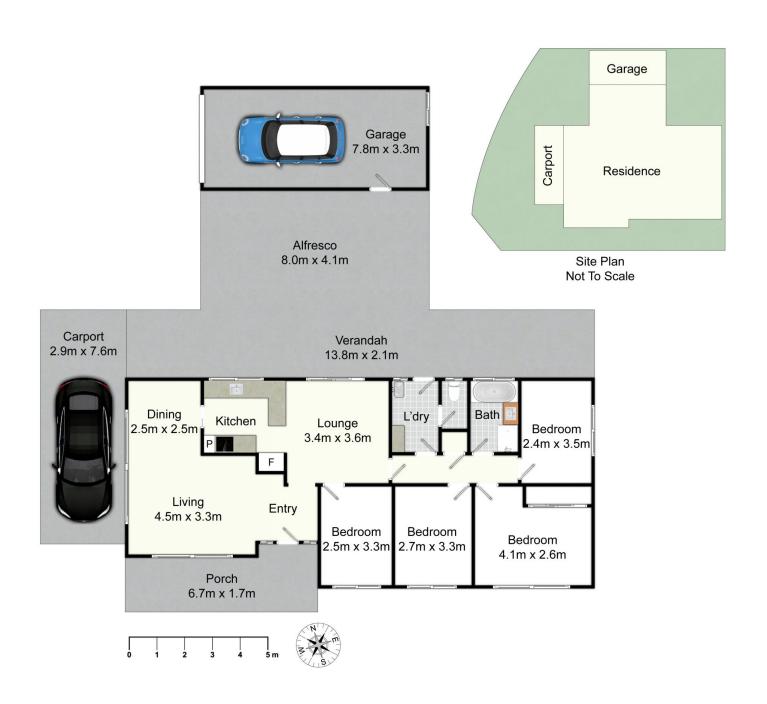

## 20 Capri Close Belmont NSW

Tucked away in an idyllic location at the intersection of two cul-de-sacs, a stone's throw from Belmont Lagoon and bush tracks to the beach, this brick and tile home offers absolute privacy and serenity with a coveted coastal lifestyle to match. Treasured for almost 30 years, you can move straight in and enjoy this home's excellent upkeep, although it's easy to envision a modern update to provide the comforts of contemporary living.

Inside, the practical single level design features two separate living areas and four bedrooms anchored around an electric-equipped kitchen, and family bathroom. An oversized single garage and workshop is separated from the home by a huge covered entertaining area where you can enjoy some alfresco time with family and friends. A separate carport adds to the appeal, while the block itself is low maintenance leaving you free to enjoy your weekends

20 Capri CI, Belmont

All information contained herein is gathered from sources we deem reliable. However, we cannot guarantee its accuracy and act as a messenger only in passing on the details. Interested parties should rely on their own inquiries and the contract for sale. The floor plans are artist's impressions only. The site plan is not to scale.