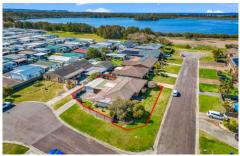

## 20 Capri Close Belmont NSW

Tucked away in an idyllic location at the intersection of two cul-de-sacs, a stone's throw from Belmont Lagoon and bush tracks to the beach, this brick and tile home offers absolute privacy and serenity with a coveted coastal lifestyle to match. Treasured for almost 30 years, you can move straight in and enjoy this home's excellent upkeep, although it's easy to envision a modern update to provide the comforts of contemporary living.

Inside, the practical single level design features two separate living areas and four bedrooms anchored around an electric-equipped kitchen, and family bathroom. An oversized single garage and workshop is separated from the home by a huge covered entertaining area where you can enjoy some alfresco time with family and friends. A separate carport adds to the appeal, while the block itself is low maintenance leaving you free to enjoy your weekends

4 🕒 1 🔓 2 🖨

**Price** : \$ 755,000 Land Size: 491.5 sqm

View : https://www.street.net.au/sale/nsw/lake-mac

quarie-east/belmont/residential/house/7715

050

**Damon Sellis** 02 4926 3933

**Drew Eather** 02 4926 3933