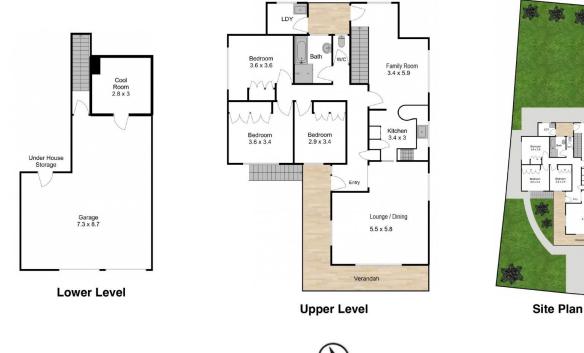

Home features a separate entry, lounge / dining opening onto an L shaped patio, three double bedrooms all with built in robes, full bathroom and separate WC, family room off kitchen, internal stairs to three car garaging and large coolroom.

8 Guna Street, Charlestown

Measurements are approximate and are to be used as a guide only