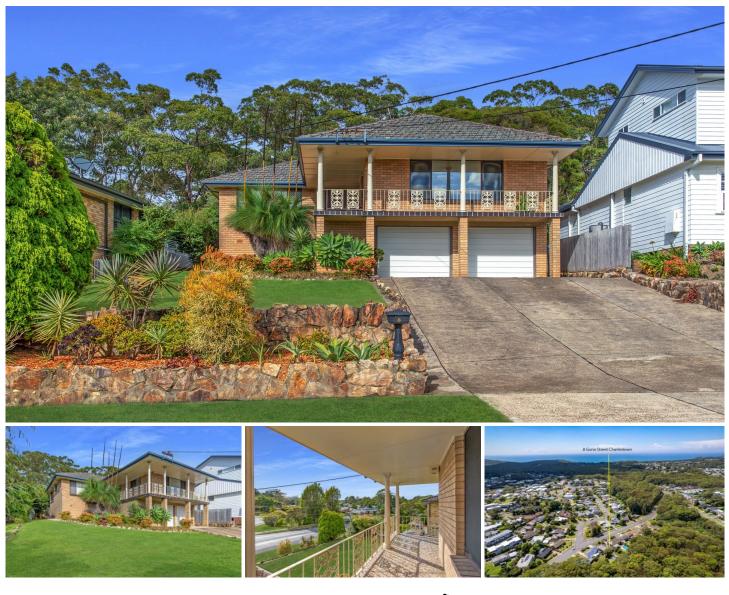

## 8 Guna Street CHARLESTOWN NSW

Very well built and beautifully maintained substantial brick veneer home in elevated location with pleasant outlook and in close proximity to walking trail through bushland reserve to the Glenrock Lagoon and coastline.

Home features a separate entry, lounge / dining opening onto an L shaped patio, three double bedrooms all with built in robes, full bathroom and separate WC, family room off kitchen, internal stairs to three car garaging and large coolroom.