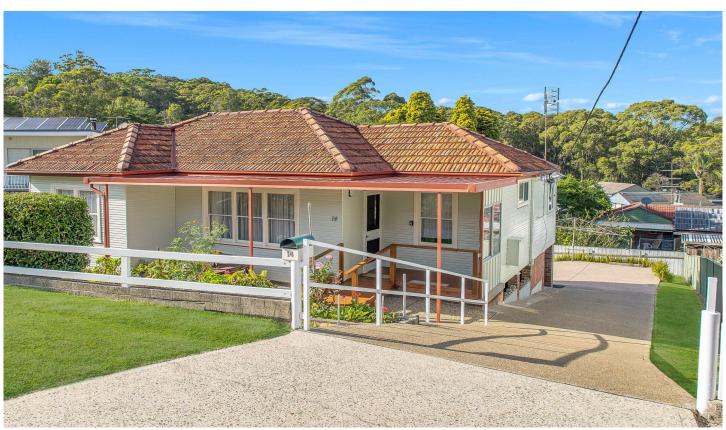

## 14 Candish Crescent WHITEBRIDGE NSW

Positioned in a quiet sought after location on a large landscaped block with a pleasant outlook and short walk to Fernleigh Track.

This very well presented home features three bedrooms, lounge / dining. recently fully renovated bathroom plus a second shower and WC off the laundry and a handy 3rd WC outside.

## 3 🕮 2 🖺 2 🖨

Land Size: 780 sqm

View : https://www.street.net.au/sale/nsw/newcastl

e-region/whitebridge/residential/house/7726

284

Street Level

14 Candish Crescent, Whitebridge

Measurements are approximate and are to be used as a guide only