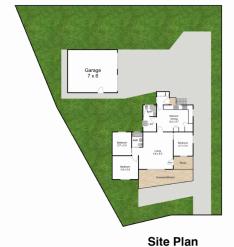

Big eat in kitchen that has been updated and extended to cater for the family of ten.

Drive access to backyard with double detached lock up garage and multiple off street parking.

## 3 🕮 2 🖺 2 🖨

Land Size: 780 sqm

View : https://www.street.net.au/sale/nsw/newcastl

e-region/whitebridge/residential/house/7726

284

Street Level

14 Candish Crescent, Whitebridge

Measurements are approximate and are to be used as a guide only