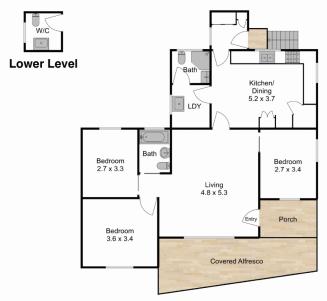

## 14 Candish Crescent WHITEBRIDGE NSW

Positioned in a quiet sought after location on a large landscaped block with a pleasant outlook and short walk to Fernleigh Track.

This very well presented home features three bedrooms, lounge / dining. recently fully renovated bathroom plus a second shower and WC off the laundry and a handy 3rd WC outside.

Big eat in kitchen that has been updated and extended to cater for the family of ten.

Drive access to backyard with double detached lock up garage and multiple off street parking.

## 3 🕮 2 🖺 2 🖨

Land Size: 780 sqm

View : https://www.street.net.au/sale/nsw/newcastl

e-region/whitebridge/residential/house/7726

284

Street Level

14 Candish Crescent, Whitebridge

Measurements are approximate and are to be used as a guide only