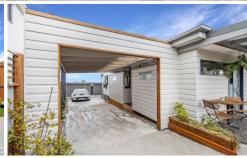

extensive water views with a mountain backdrop, and overlooking private level backyard.

Elevated location on near level secure grounds of approximately 500 square metres with views to the coastline and lake. Drive access to backyard with double garage plus extra undercover parking for van, boat or vehicles.