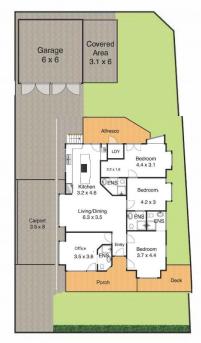

4 🕮 4 🚔 4 😭

Land Size: 486 sqm

View: https://www.street.net.au/sale/nsw/newcastl

e-region/whitebridge/residential/house/7726

285

Site Plan

195 Dudley Road, Whitebridge

Measurements are approximate and are to be used as a guide only