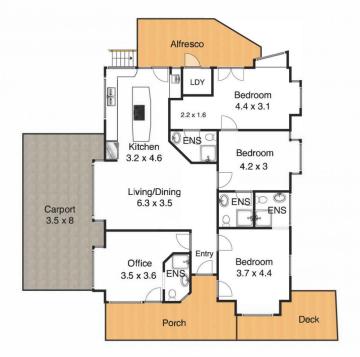

## 195 Dudley Road WHITEBRIDGE NSW

Beautifully renovated home retaining charm and character with abundance of natural light featuring three double bedrooms all with ensuites plus office with own bathroom facilities and separate entry. The home has high ceilings and polished floor boards, big air conditioned lounge / dining adjacent to large modern country style kitchen with high end quality appliances opening onto covered timbered deck featuring

extensive water views with a mountain backdrop, and overlooking private level backyard.

Elevated location on near level secure grounds of approximately 500 square metres with views to the coastline and lake. Drive access to backyard with double garage plus extra undercover parking for van, boat or vehicles.

4 🕮 4 🚔 4 😭

Land Size: 486 sqm

View: https://www.street.net.au/sale/nsw/newcastl

e-region/whitebridge/residential/house/7726

285

Site Plan

195 Dudley Road, Whitebridge

Measurements are approximate and are to be used as a guide only