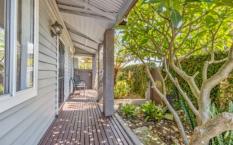

Screened from the street by hedges, the shady front verandah overlooks a water feature and magnolia tree, setting the relaxed vibe. The master bedroom has a newly-renovated ensuite, while another large bedroom with fireplace and skylight offers versability to be used as a study or second sitting room. The charming kitchen features the stove set into the original fireplace and opens onto a light-filled living and dining area.