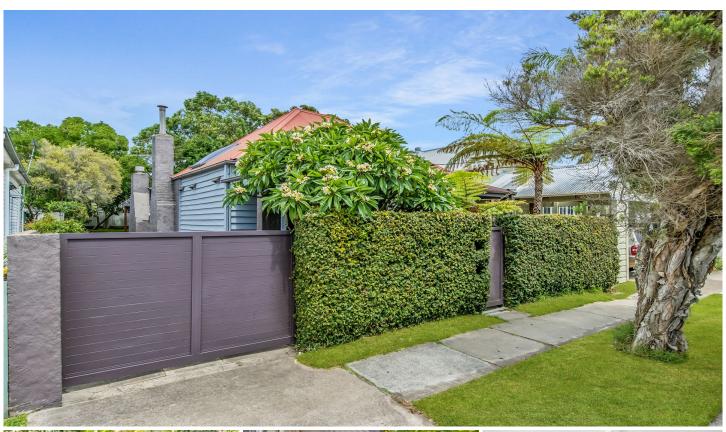

## 57 Llewellyn Street Merewether NSW

From the moment you step through the front gate of this gorgeous family home, youll feel the calming effect of the lush gardens that surround the property in sought-after Merewether. The one-level, four-bedroom 1930s home has been stylishly renovated throughout to suit modern family life, while retaining hints of its original charm.

Screened from the street by hedges, the shady front verandah overlooks a water feature and magnolia tree, setting the relaxed vibe. The master bedroom has a newly-renovated ensuite, while another large bedroom with fireplace and skylight offers versability to be used as a study or second sitting room. The charming kitchen features the stove set into the original fireplace and opens onto a light-filled living and dining area.