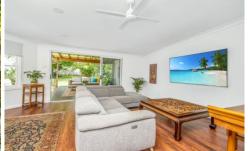

Screened from the street by hedges, the shady front verandah overlooks a water feature and magnolia tree, setting the relaxed vibe. The master bedroom has a newly-renovated ensuite, while another large bedroom with fireplace and skylight offers versability to be used as a study or second sitting room. The charming kitchen features the stove set into the original fireplace and opens onto a light-filled living and dining area.