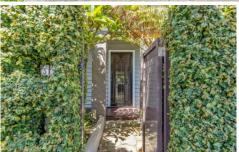

Screened from the street by hedges, the shady front verandah overlooks a water feature and magnolia tree, setting the relaxed vibe. The master bedroom has a newly-renovated ensuite, while another large bedroom with fireplace and skylight offers versability to be used as a study or second sitting room. The charming kitchen features the stove set into the original fireplace and opens onto a light-filled living and dining area.