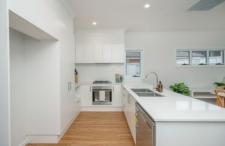

- Open plan living
- Caesarstone kitchen with dishwasher, under-bench oven and gas cooktop
- Master bedroom with walk-in robe, ceiling fan, plantation shutters and ensuite
- Remaining bedrooms on separate level with built-in robes, one with private balcony
- Family bathroom with deep bath and shower; guest powder room