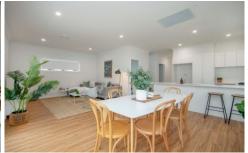

- Open plan living
- Caesarstone kitchen with dishwasher, under-bench oven and gas cooktop
- Master bedroom with walk-in robe, ceiling fan, plantation shutters and ensuite
- Remaining bedrooms on separate level with built-in robes, one with private balcony
- Family bathroom with deep bath and shower; guest powder room