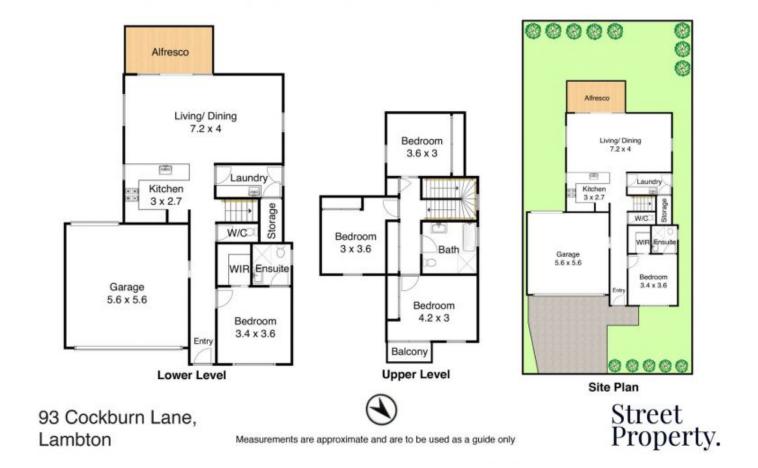

## 93 Cockburn Lane Lambton NSW

Tucked away in a quiet laneway behind Young Road is this sensational brand-new double storey family home.

Easy walk to Lambton High School, Lambton swimming pool and short drive to shopping centres and Newcastle CBD.

- Open plan living
- Caesarstone kitchen with dishwasher, under-bench oven and gas cooktop
- Master bedroom with walk-in robe, ceiling fan, plantation shutters and ensuite
- Remaining bedrooms on separate level with built-in robes, one with private balcony
- Family bathroom with deep bath and shower; guest powder room

## 4 🕮 2 🟪 4 🖨

Type : House Land Size : 300.5 sqm

**View**: https://www.street.net.au/lease/nsw/newcas tle-region/lambton/residential/house/774307

region, iamoter, reciaerna