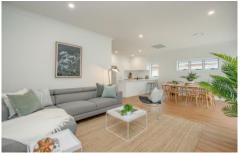

- Open plan living
- Caesarstone kitchen with dishwasher, under-bench oven and gas cooktop
- Master bedroom with walk-in robe, ceiling fan, plantation shutters and ensuite
- Remaining bedrooms on separate level with built-in robes, one with private balcony
- Family bathroom with deep bath and shower; guest powder room