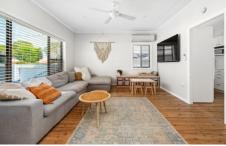

Stepping inside, you'll be pleasantly surprised by the high ceilings and a host of modern updates keeping with the coastal theme. The light washed original timber floors have been expertly restored, fresh venetian blinds and new ceiling fans and lighting have been added for your comfort. Brushed brass fixtures and fittings and VJ panelling feature walls add a touch of modern sophistication. Claiming a prized north-east rear aspect, the covered grey washed timber deck and private leafy yard are perfect for all your