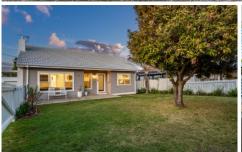

Stepping inside, you'll be pleasantly surprised by the high ceilings and a host of modern updates keeping with the coastal theme. The light washed original timber floors have been expertly restored, fresh venetian blinds and new ceiling fans and lighting have been added for your comfort. Brushed brass fixtures and fittings and VJ panelling feature walls add a touch of modern sophistication. Claiming a prized north-east rear aspect, the covered grey washed timber deck and private leafy yard are perfect for all your