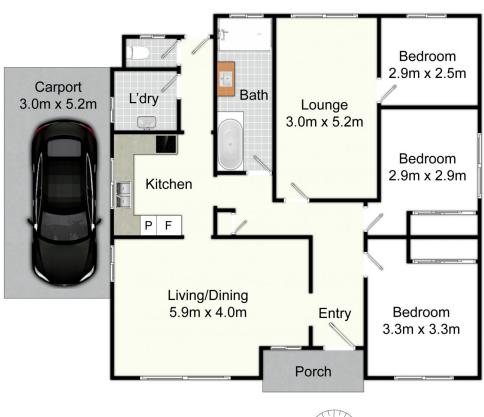

3 📭 1 🖺 2 🗬

Price : \$ 740,000 Land Size : 600.7 sgm

View: https://www.street.net.au/sale/nsw/newcastl

e-region/shortland/residential/house/774461

6

Damon Sellis 02 4926 3933

Emily Wong 0408 022 799

Site Plan Not To Scale