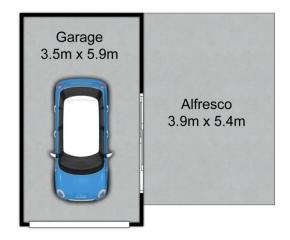

3 📭 1 🖺 2 🗬

Price : \$ 740,000 Land Size : 600.7 sgm

View: https://www.street.net.au/sale/nsw/newcastl

e-region/shortland/residential/house/774461

6

Damon Sellis 02 4926 3933

Emily Wong 0408 022 799

Site Plan Not To Scale