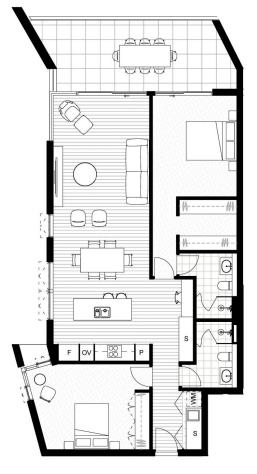

## 

**TYPE M1** INTERNAL AREA: 109 m<sup>2</sup> EXTERNAL AREA: 22m<sup>2</sup> BEDROOMS: 2 2 BED APARTMENT BATHROOMS: 2 CARPARK AREA: Х 206/43 406/43 106/43 306/43 506/43 606/43

ISSUE 1

DISCLAIMER: The particulars are set out as a general outline for the guidance of intended purchasers and do not constitute an offer or contract. All descriptions, dimensions, references to conditions and necessary permutations for use and other details are given in good faith and are believed to be correct, but any intending purchasers should not rely on them as statements or representations of fact, but must satisfy themselves by inspection or otherwise to the correctness of each item, and where necessary seek advice. The furniture and furnishings depicted are not included with any sele and purchasers must refer to the contract for sale for the divide during have been averaged and indicative only. Bulkheads necessary for services are not depicted. No third party supplier of their agents has any authority to make or give any representations or warranty in relation to this property. Images are computer generated and indicative only. Completed apartments may vary from the images shown.