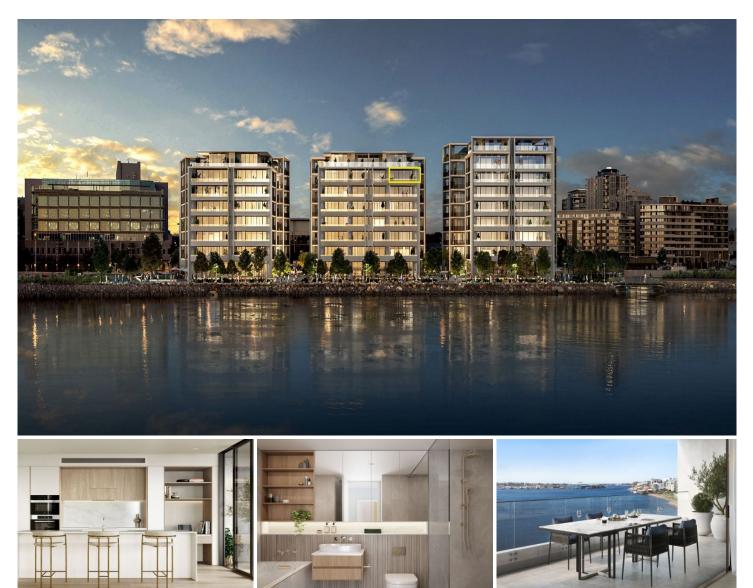

## Level Onsell/604/43 Honeysuckle Drive Newcastle NSW

A sub-penthouse with a monster view that should never be underestimated.

10' ceilings plus one hundred and eight square metres of internal space.

Add the fabulous verandah of some twenty two square metres plus two car spaces.

Yes there are also storage cages.

Sublime finishes with ducted air conditioning and double glazing completing the picture.

Oh and power and water to the verandah.

Horizon is a development specifically designed for owner occupiers. Commercial suites have no provision for grease traps or extraction fans and retail is not a permitted use.

## 2 🛤 2 🚔 2 🚔

**Type** : Apartment

View : https://www.street.net.au/sale/nsw/newcastle-regi on/newcastle/residential/apartment/7744986

Andrew Walker 02 4926 3933

For full version visit the website

https://www.street.net.au

ON THE HARBOUR