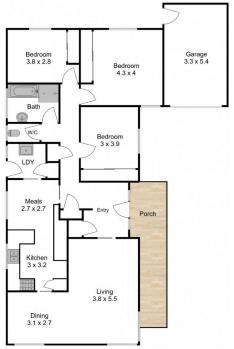

This three-bedroom home is a true original and represents an exciting opportunity to add value with a makeover. With a fresh coat of paint and new carpets, the space would be instantly elevated. For those seeking to maximise the potential of this home, a modern kitchen and bathroom upgrade would add immediate value.

For those with grander ambitions, the property's prized

For full version visit the website

3 🚐 1 🟪 2 🗬

Type : House Land Size : 557 sqm

View: https://www.street.net.au/sale/nsw/newcastl

e-region/merewether/residential/house/7745

395

Damon Sellis 02 4926 3933

Site Plan

248 Morgan Street, Merewether

Measurements are approximate and are to be used as a guide only

Street Property.